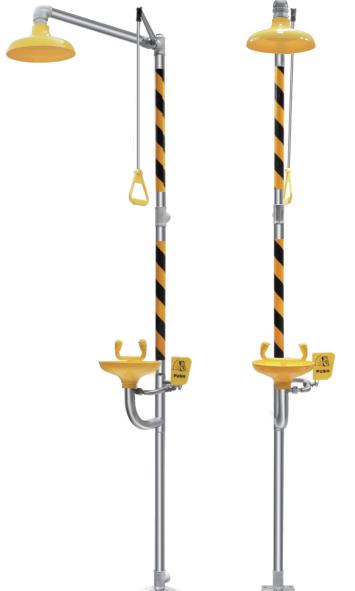

## **BD-550A** Stainless Steel Foot Control Combination Eye Wash/Shower

MATERIAL: Eye wash main body is made of 304 stainless steel

EYE WASH NOZZLE: ABS spraying with 10" waste water recycle bowl

SHOWER VALVE: 1" 304 stainless steel ball valve EYE WASH VALVE: 1/2" 304 stainless steel ball valve

SUPPLY: 1 1/4" FNPT WASTE: 1 1/4" FNPT EYE WASH FLOW: ≥11.4 L/Min SHOWER FLOW: ≥75.7 L/Min

HYDRAULIC PRESSURE: 0.2MPA-0.6MPA ORIGINAL WATER: Drinking water or filtered water

**USING ENVIRONMENT:** Places where has hazardous substance splashing, such as chemicals, hazardous liquids, solid, gas and so on.

**SPECIAL NOTE:** 1. If the acid concentration is too high, recommend to use 316 stainless steel. 2. When using ambient temperature below 0°C, use antifreeze eye wash. 3. The eye wash & shower is made of high quality 304 stainless steel. 4. Can install anti-scalding device to avoid the media temperature is too high in the pipe after the sun exposure and cause user scalding. The standard anti-scalding temperature is 35°C.