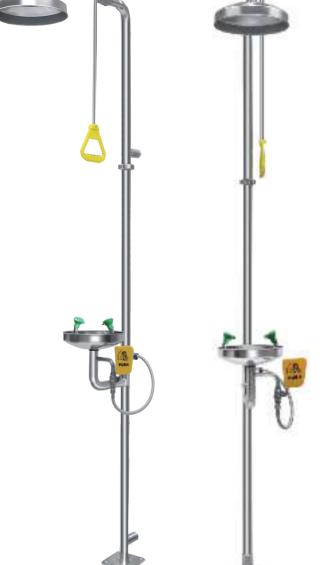

# **BD-530** Higher Stainless Steel Combination Eye Wash & Shower

Eye Wash/Shower main material is SS304, The beautiful appearance is particularly suited to laboratories, hospitals and other places where the environment is of a high standard.

HEAD: 10″ 304 stainless steel EYE WASH NOZZLE: Green ABS spraying with 10″ waste water recycle bowl SHOWER VALVE: 1″ 304 stainless steel ball valve EYE WASH VALVE: 1/2″ 304 stainless steel ball valve SUPPLY: 1″ FNPT WASTE: 1″ FNPT EYE WASH FLOW: ≥11.4 L/Min, SHOWER FLOW: ≥75.7 L/Min HYDRAULIC PRESSURE: 0.2MPA-0.6MPA ORIGINAL WATER: Drinking water or filtered water USING ENVIRONMENT: Places where has hazardous substance splashing, such as chemicals, hazardous liquids, solid,

gas and so on.

**SPECIAL NOTE:**If the acid concentration is too high, recommend to use 316 stainless steel. When using ambient temperature below 0°C, use antifreeze eye wash. Can install anti-scalding device to avoid the media temperature is too high in the pipe after the sun exposure and cause user scalding. The standard anti-scalding temperature is 35°C.