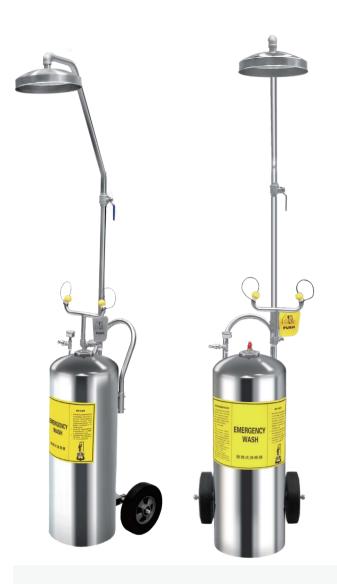

# **BD-570A** Portable Eye Wash

The portable eyewash is very suitable for use in places where there is no fixed water source for washing. The water storage tank body is equipped with a rubber wheel suitable for movement, which is convenient for the user to set it anywhere. The portable eyewash is simple and convenient to operate, and the continuous working time of the eyewash water flow is ≥15 minutes (the time for the user who install the shower device depends on the actual working situation). The main body of the eye wash is made of high quality 304 stainless steel.

MATERIAL: 304 stainless steel

**DIMENSIONS:**D550mm X H2130mm

SHOWER VALVE: 3/4" 304 stainless steel ball valve 
EYE WASH VALVE: 1/2" 304 stainless steel ball valve

PRESSURE: The eye wash provides water by air pressure, common air pressure: 0.6MPA

ORIGINAL WATER: Drinking water, add water to the tank through the water supply at the top of the tank

**WATER STORAGE:** 45L

USING TEMPERATURE: Ambient temperature range is 5°C~45°C

**SPECIAL NOTE**: If the temperature is below 5°C, please use heat preservation measures or buy electric heat preservation cover.

Do not use if the temperature is higher than 45°C, in order to avoid scalding, need to cool before use.

Standard: ANSI Z358.1-2014

# **BD-570B** Portable Eye Wash

The portable eyewash is very suitable for use in places where there is no fixed water source for washing. The water storage tank body is equipped with a rubber wheel suitable for movement, which is convenient for the user to set it anywhere. The portable eyewash is simple and convenient to operate, and the continuous working time of the eyewash water flow is ≥15 minutes (the time for the user who install the shower device depends on the actual working situation). The main body of the eye wash is made of high quality 304 stainless steel.

MATERIAL: 304 stainless steel

**DIMENSIONS:**D550mm X H2130mm

SHOWER VALVE: 3/4" 304 stainless steel ball valve 
EYE WASH VALVE: 1/2" 304 stainless steel ball valve

HAND-HELD EYE WASH INTERFACE: 1/2"MNPT

PRESSURE: The eye wash provides water by air pressure, common air pressure: 0.6MPA

ORIGINAL WATER: Drinking water, add water to the tank through the water supply at the top of the tank

**WATER STORAGE: 45L** 

USING TEMPERATURE: Ambient temperature range is 5°C~45°C

SPECIAL NOTE: If the temperature is below 5°C, please use heat preservation measures or buy electric heat preservation cover.

Do not use if the temperature is higher than  $45^{\circ}\text{C}$ , in order to avoid scalding, need to cool before use.