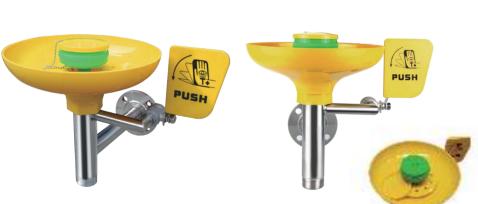

# **BD-508G** Wall Mounted Eye Wash

BD-508G ABS Wall-mounted Eyewash Station, ABS material main body with ABS eyewash bowl & nozzles

MATERIAL: Eye wash main body is made of ABS

VALVE: Eye wash valve is made of 1/2" ABS ball valve

SUPPLY: 1/2" FNPT WASTE: 1 1/4" MNPT EYE WASH FLOW: ≥11.4L/Min HYDRAULIC PRESSURE: 0.2MPA-0.6MPA

ORIGINAL WATER: Drinking water or filtered water

**USING ENVIRONMENT:** Places where has hazardous substance splashing such as chemicals, hazardous liquids solid, gas and other contaminated environment where may be burning.

**SPECIAL NOTE:** If the acid concentration is too high, recommend to usen 316 stainless steel. When using ambient temperature below 0°C, use antifreeze eye wash.