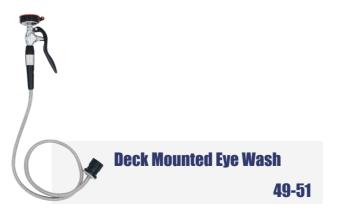

# **Deck Mounted Eye Wash**

# **BD-504** Double Heads Deck Mounted Eye Wash

The eye wash station with delicate design is suitable for emergency washing in medical, laboratory and some public places. The main body is thick copper, the coating uses high brightness thick plating, corrosion resistance, heat resistance and anti-ultraviolet radiation.

SWITCH: Water flow starts within 1 second, easy to use.

FLOW: \$11.4 L/min HEIGHT: 300mm from deck

HOSE: Length1.5m, soft PVC pipe covered with stainless steel mesh

PRESSURE: 0.2MPA~0.4MPA INTERFACE: 1/2" FNPT

Standard: ANSI Z358.1-2014