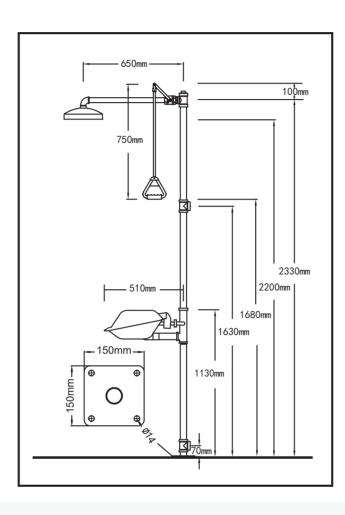

## **BD-550A** Stainless Steel Foot Control Combination Eye Wash/Shower

MATERIAL: Eye wash main body is made of 304 stainless steel

EYE WASH NOZZLE: ABS spraying with 10" waste water recycle bowl

SHOWER VALVE: 1" 304 stainless steel ball valve EYE WASH VALVE: 1/2" 304 stainless steel ball valve

SUPPLY: 1 1/4" FNPT WASTE: 1 1/4" FNPT EYE WASH FLOW: ≥11.4 L/Min SHOWER FLOW: ≥75.7 L/Min

HYDRAULIC PRESSURE: 0.2MPA-0.6MPA ORIGINAL WATER: Drinking water or filtered water

**USING ENVIRONMENT:** Places where has hazardous substance splashing, such as chemicals, hazardous liquids, solid, gas and so on.

**SPECIAL NOTE:** 1. If the acid concentration is too high, recommend to use 316 stainless steel. 2. When using ambient temperature below 0°C, use antifreeze eye wash. 3. The eye wash & shower is made of high quality 304 stainless steel. 4. Can install anti-scalding device to avoid the media temperature is too high in the pipe after the sun exposure and cause user scalding. The standard anti-scalding temperature is 35°C.