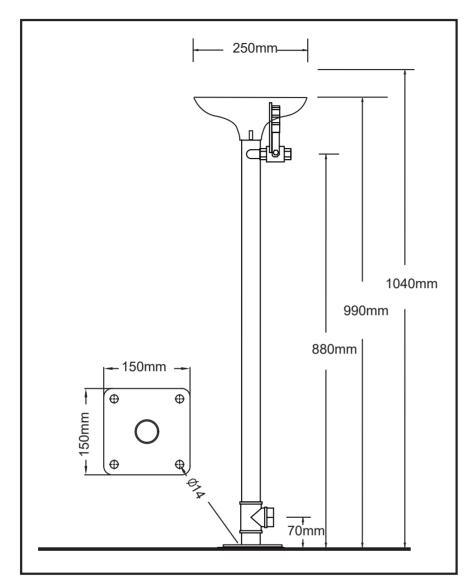

# **BD-540C Stand Eye Wash**

MATERIAL: Eye wash main body is made of 304 stainless steel

VALVE: Eye wash valve is made of 1/2" 304 stainless steel ball valve

SUPPLY: 1/2" FNPT WASTE: 1 1/4" FNPT

EYE WASH FLOW: ≥11.4L/Min HYDRAULIC PRESSURE: 0.2MPA-0.6MPA ORIGINAL WATER: Drinking water or filtered water

**USING ENVIRONMENT:** Places where has hazardous substance splashing, such as chemicals, hazardous liquids, solid, gas and other contaminated environment where may be burning.

SPECIAL NOTE: 1. If the acid concentration is too high, recommend to use 316 stainless steel.

- 2. When using ambient temperature below 0°C, use antifreeze eye wash.
- 3. The eye wash & shower is made of high quality 304 stainless steel.
- 4. Can install anti-scalding device to avoid the media temperature is too high in the pipe after the sun exposure and cause user scalding. The standard anti-scalding temperature is 35°C.