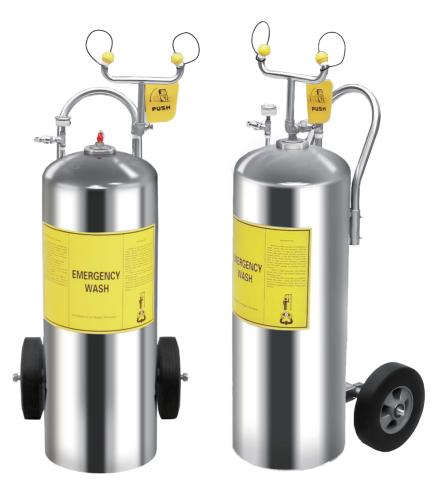

# **BD-570** Portable Eye Wash

The portable eyewash is very suitable for use in places where there is no fixed water source for washing. The water storage tank body is equipped with a rubber wheel suitable for movement, which is convenient for the user to set it anywhere. The portable eyewash is simple and convenient to operate, and the continuous working time of the eyewash water flow is ≥15 minutes (the time for the user who install the shower device depends on the actual working situation). The main body of the eye wash is made of high quality 304 stainless steel.

MATERIAL: 304 stainless steel

DIMENSIONS:D550mm X H1140mm

EYE WASH VALVE: 1/2" 304 stainless steel ball valve

PRESSURE: The eye wash provides water by air pressure, common air pressure: 0.6MPA

ORIGINAL WATER: Drinking water, add water to the tank through the water supply at the top of the tank

**WATER STORAGE: 45L** 

USING TEMPERATURE: Ambient temperature range is 5°C~45°C

 $\textbf{SPECIAL NOTE:} \ If the temperature is below 5 ^{\circ}\text{C}, please use heat preservation measures or buy electric heat preservation cover.$ 

Do not use if the temperature is higher than 45°C, in order to avoid scalding, need to cool before use.