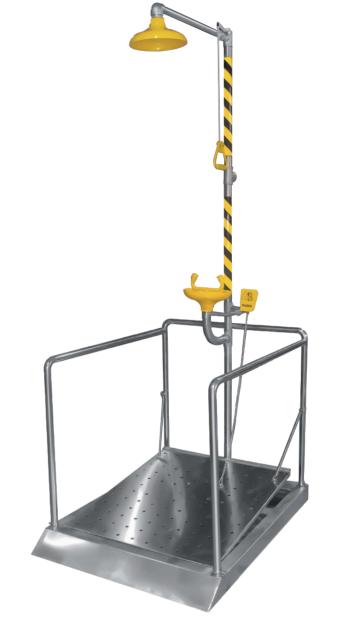

### **BD-601** Rapid Response Portable Decontamination Shower

Specifically for the firefighters and accidents need to emergency cleaning, supply water by pressurized pump, the water pressure can reach 1.56MPA high pressure, can quickly clear the hazardous on the protective clothing or chemical protective clothing, easy to assemble and carry. Customers need to use their own pump, recommend pump power: 1.1KW.

**DIMENSIONS:** W1200mmm X D1200mm X H2200mm

THE FRAMEWORK MATERIAL: High quality stainless steel ENCLOSURE MATERIAL: Double adhesive waterproof cloth

SUPPLY: 1 1/4" FNPT

PRESSURE: 0.8MPA~1.5MPA

FLOW RATE: 180L/Min

Standard: ANSI Z358.1-2014