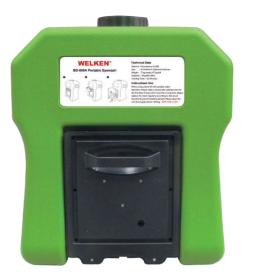

# **BD-600A(60L)** Wall Mounted Portable Eye Wash

This portable eye wash is made of polyethylene, safe green, suitable for using in the place without water supply, please use drinking or filtered water or saline. And pay attention to regular cleaning, after cleaning refilled with drinking water or saline.

EXTERNAL DIMENSIONS: Water tank W540mmm X D255mm X H650mm

WATER STORAGE: 60L

FLUSHING TIME: >15 minutes

ORIGINAL WATER: Drinking water or saline, and pay attention to quality guarantee period

USING ENVIRONMENT: Places where has no water supply.