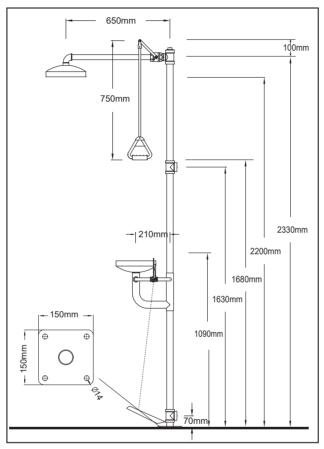

# **BD-530** Higher Stainless Steel Combination Eye Wash & Shower

Eye Wash/Shower main material is SS304, The beautiful appearance is particularly suited to laboratories, hospitals and other places where the environment is of a high standard.

HEAD: 10″ 304 stainless steel EYE WASH NOZZLE: Green ABS spraying with 10″ waste water recycle bowl SHOWER VALVE: 1″ 304 stainless steel ball valve EYE WASH VALVE: 1/2″ 304 stainless steel ball valve SUPPLY: 1″ FNPT WASTE: 1″ FNPT EYE WASH FLOW: ≥11.4 L/Min, SHOWER FLOW: ≥75.7 L/Min HYDRAULIC PRESSURE: 0.2MPA-0.6MPA ORIGINAL WATER: Drinking water or filtered water USING ENVIRONMENT: Places where has hazardous substance splashing, such as chemicals, hazardous liquids, solid,

gas and so on.

**SPECIAL NOTE:**If the acid concentration is too high, recommend to use 316 stainless steel. When using ambient temperature below 0°C, use antifreeze eye wash. Can install anti-scalding device to avoid the media temperature is too high in the pipe after the sun exposure and cause user scalding. The standard anti-scalding temperature is 35°C.

Standard: ANSI Z358.1-2014