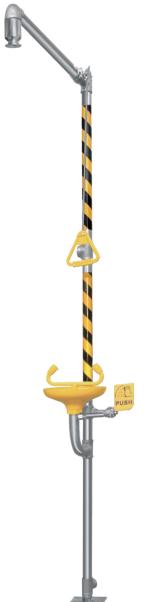

### **BD-560** Stainless Steel Combination Eye Wash/Shower

MATERIAL: Eye wash main body is made of 304 stainless steel

SHOWER VALVE: 1" 304 stainless steel ball valve

EYE WASH VALVE: 1/2" 304 stainless steel ball valve

SUPPLY: 1 1/4" FNPT WASTE: 1 1/4" FNPT

EYE WASH FLOW: ≥11.4 L/Min, shower flow≥75.7 L/Min HYDRAULIC PRESSURE: 0.2MPA-0.6MPA

**ORIGINAL WATER:** Drinking water or filtered water

USING ENVIRONMENT: Places where has hazardous substance splashing, such as chemicals, hazardous liquids, solid, gas and so on.

SPECIAL NOTE: 1. If the acid concentration is too high, recommend to use 316 stainless steel.

- 2. When using ambient temperature below 0°C, use antifreeze eye wash.
- 3. The eye wash & shower is made of high quality 304 stainless steel.
- 4. Can install anti-scalding device to avoid the media temperature is too high in the pipe after the sun exposure and cause user scalding. The standard anti-scalding temperature is 35°C. Standard: ANSI Z358.1-2014