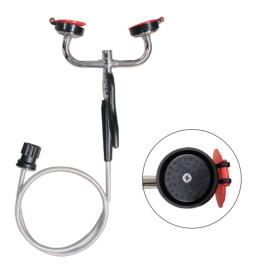

# **BD-506** Faucet-mounted Eye Wash

Eye Wash is widely used in laboratories and occasions exposed to acids, alkalis, organic matter and other toxic and corrosive substances. It has multiple functions such as eye washing and facial washing. It can be used as laboratory water supply and in case of accidents, it is the necessary equipment which can be quickly washed to reduce the damage to the minimum.

NOMINAL PRESSURE: 0.4 Mpa SEALING PRESSURE: 0.45 Mpa WORK PRESSURE: 0.2~0.4 Mpa

FLOW RATE: ≥11.4L/min

**APPLICABLE CONDITIONS**: Pure water at normal temperature or water that meets 0.4 0.45 0.2~0.4 sanitary standards

Standard: ANSI Z358.1-2014