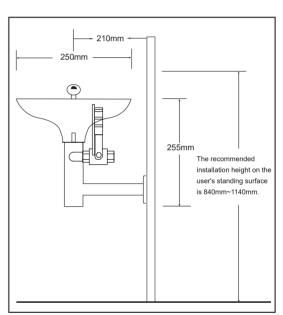

### **BD-508A** Wall Mounted Eye Wash

MATERIAL: Eye wash main body is made of 304 stainless steel

VALVE: Eye wash valve is made of 1/2" 304 stainless steel ball valve

SUPPLY: 1/2" FNPT WASTE: 1 1/4" MNPT EYE WASH FLOW: ≥11.4L/Min HYDRAULIC PRESSURE: 0.2MPA-0.6MPA

ORIGINAL WATER: Drinking water or filtered water

**USING ENVIRONMENT:** Places where has hazardous substance splashing such as chemicals, hazardous liquids solid, gas and other contaminated environment where may be burning.

**SPECIAL NOTE:** If the acid concentration is too high, recommend to usen 316 stainless steel. When using ambient temperature below 0°C, use antifreeze eye wash.

Standard: ANSI Z358.1-2014