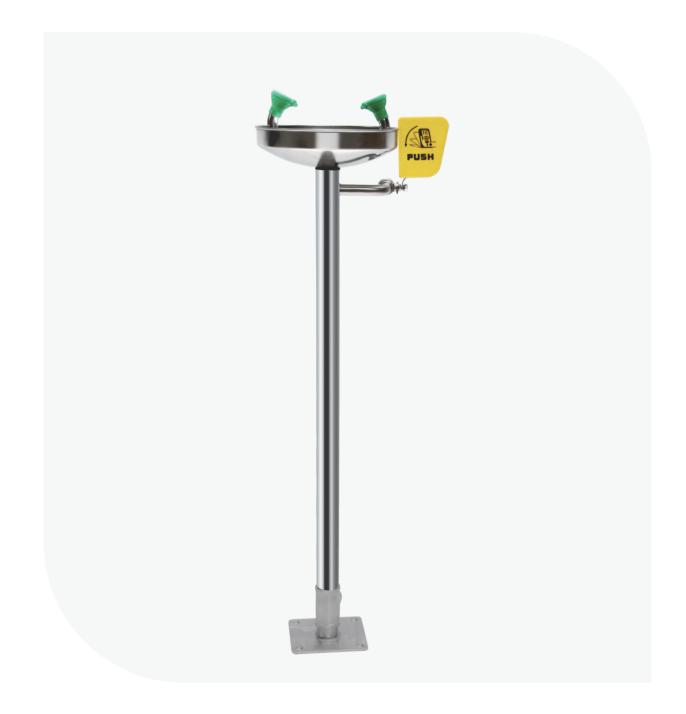

# **BD-540C Stand Eye Wash**

MATERIAL: Eye wash main body is made of 304 stainless steel

VALVE: Eye wash valve is made of 1/2" 304 stainless steel ball valve

SUPPLY: 1/2" FNPT WASTE: 1 1/4" FNPT

EYE WASH FLOW: ≥11.4L/Min HYDRAULIC PRESSURE: 0.2MPA-0.6MPA ORIGINAL WATER: Drinking water or filtered water

**USING ENVIRONMENT:** Places where has hazardous substance splashing, such as chemicals, hazardous liquids, solid, gas and other contaminated environment where may be burning.

SPECIAL NOTE: 1. If the acid concentration is too high, recommend to use 316 stainless steel.

- 2. When using ambient temperature below 0°C, use antifreeze eye wash.
- 3. The eye wash & shower is made of high quality 304 stainless steel.
- 4. Can install anti-scalding device to avoid the media temperature is too high in the pipe after the sun exposure and cause user scalding. The standard anti-scalding temperature is 35°C.