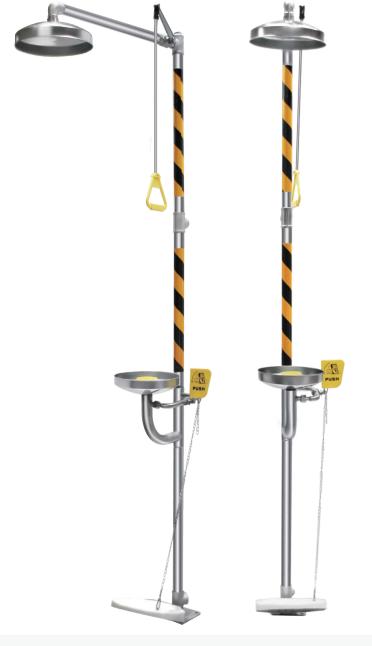

# **BD-530** Higher Stainless Steel Combination Eye Wash & Shower

Eye Wash/Shower main material is SS304, The beautiful appearance is particularly suited to laboratories, hospitals and other places where the environment is of a high standard.

HEAD: 10″ 304 stainless steel EYE WASH NOZZLE: Green ABS spraying with 10″ waste water recycle bowl SHOWER VALVE: 1″ 304 stainless steel ball valve EYE WASH VALVE: 1/2″ 304 stainless steel ball valve SUPPLY: 1″ FNPT WASTE: 1″ FNPT EYE WASH FLOW: ≥11.4 L/Min, SHOWER FLOW: ≥75.7 L/Min HYDRAULIC PRESSURE: 0.2MPA-0.6MPA ORIGINAL WATER: Drinking water or filtered water USING ENVIRONMENT: Places where has hazardous substance splashing, such as chemicals, hazardous liquids, solid,

gas and so on.

**SPECIAL NOTE:**If the acid concentration is too high, recommend to use 316 stainless steel. When using ambient temperature below 0°C, use antifreeze eye wash. Can install anti-scalding device to avoid the media temperature is too high in the pipe after the sun exposure and cause user scalding. The standard anti-scalding temperature is 35°C.

Standard: ANSI Z358.1-2014