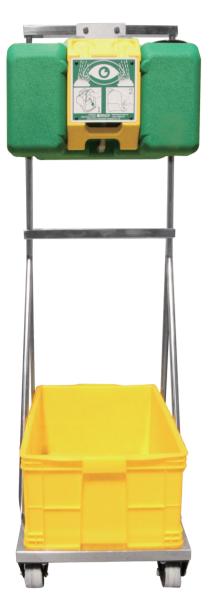

## **BD-600A(35L)** Portable Eye Wash

Portable eyewash is small and light, with gravity water supply. It can continuously supply clean water for 15 minutes. It can be used by pulling the yellow activation panel to the open position.

MATERIAL: High-quality polyethylene water tank

DIMENSIONS: 550mm X 370mm X 260mm

TOTAL VOLUME: 35L (about 9 gallons)

FLOW: Lasts for more than 15 minutes

APPLICATION PLACE: Used in pharmaceutical, medical, chemical, petrochemical, electronics, metallurgy, machinery, education and scientific

research institutions, etc.

Standard: ANSI Z358.1-2014