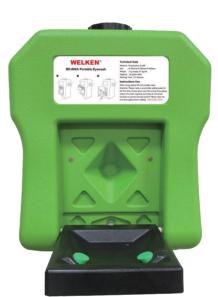

# **BD-600A(60L)** Wall Mounted Portable Eye Wash

This portable eye wash is made of polyethylene, safe green, suitable for using in the place without water supply, please use drinking or filtered water or saline. And pay attention to regular cleaning, after cleaning refilled with drinking water or saline.

EXTERNAL DIMENSIONS: Water tank W540mmm X D255mm X H650mm

WATER STORAGE: 60L

FLUSHING TIME: >15 minutes

ORIGINAL WATER: Drinking water or saline, and pay attention to quality guarantee period

USING ENVIRONMENT: Places where has no water supply.