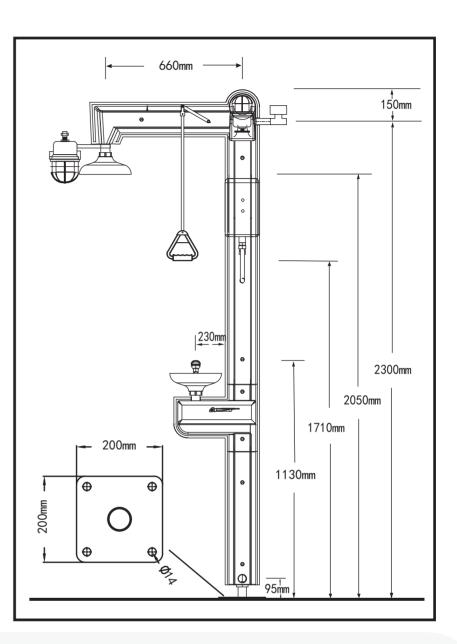

# Explosion Proof Alarms and Lighting with Cable Heated Freeze Resistant Eye Wash $\,\&\,$ Shower

The cable heated eye wash shower of BD-580B which provides emergency assistance and primary treatment, It can be used between -35°C~45°C, It composes main pipe, heat cable, inner and outer heat preservation layer, junction box and the main pipe is made of 304 stainless steel.

**HEAD:** ABS with warning yellow

EYE WASH NOZZLE: ABS spraying with 10" ABS waste water recycle bowl, warning yellow

 $\textbf{SHOWER VALVE: } 1 \text{''} 304 \text{ stainless steel ball valve} \quad \textbf{EYE WASH VALVE: } 1 \text{'2''} 304 \text{ stainless steel ball valve}$ 

SUPPLY: 1" FNPT WASTE: 1 1/4" MNPT EYE WASH FLOW: ≥11.4 L/Min, SHOWER FLOW: ≥75.7 L/Min

HYDRAULIC PRESSURE: 0.2MPA-0.6MPA VOLTAGE: 220V~250V POWER: 250W

**ORIGINAL WATER:** Drinking water or filtered water

USING ENVIRONMENT: Places where has hazardous substance splashing, such as chemicals, hazardous liquids, solid, gas and so on.

**SPECIAL NOTE**: This eye wash is used in flammable environment or explosion proof area, the standard product explosion-proof mark is Exe II T6. According to the environment to customize the corresponding explosion proof grade, slightly different appearance in kind prevail.