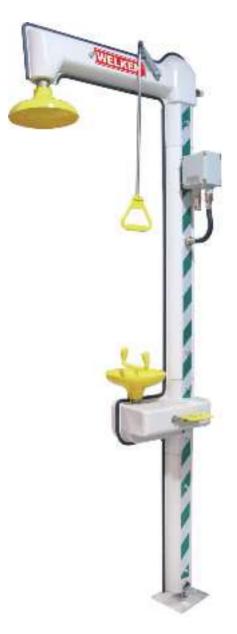

## **BD-550A** Stainless Steel Foot Control Combination Eye Wash/Shower

MATERIAL: Eye wash main body is made of 304 stainless steel

EYE WASH NOZZLE: ABS spraying with 10" waste water recycle bowl

SHOWER VALVE: 1" 304 stainless steel ball valve EYE WASH VALVE: 1/2" 304 stainless steel ball valve

SUPPLY: 1 1/4" FNPT WASTE: 1 1/4" FNPT EYE WASH FLOW: ≥11.4 L/Min SHOWER FLOW: ≥75.7 L/Min

HYDRAULIC PRESSURE: 0.2MPA-0.6MPA ORIGINAL WATER: Drinking water or filtered water

**USING ENVIRONMENT:** Places where has hazardous substance splashing, such as chemicals, hazardous liquids, solid, gas and so on.

**SPECIAL NOTE:** 1. If the acid concentration is too high, recommend to use 316 stainless steel. 2. When using ambient temperature below 0°C, use antifreeze eye wash. 3. The eye wash & shower is made of high quality 304 stainless steel. 4. Can install anti-scalding device to avoid the media temperature is too high in the pipe after the sun exposure and cause user scalding. The standard anti-scalding temperature is 35°C.