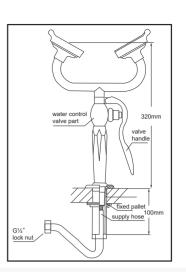

# **BD-506** Faucet-mounted Eye Wash

Eye Wash is widely used in laboratories and occasions exposed to acids, alkalis, organic matter and other toxic and corrosive substances. It has multiple functions such as eye washing and facial washing. It can be used as laboratory water supply and in case of accidents, it is the necessary equipment which can be quickly washed to reduce the damage to the minimum.

NOMINAL PRESSURE: 0.4 Mpa SEALING PRESSURE: 0.45 Mpa WORK PRESSURE: 0.2~0.4 Mpa

FLOW RATE: ≥11.4L/min

**APPLICABLE CONDITIONS**: Pure water at normal temperature or water that meets 0.4 0.45 0.2~0.4 sanitary standards

Standard: ANSI Z358.1-2014