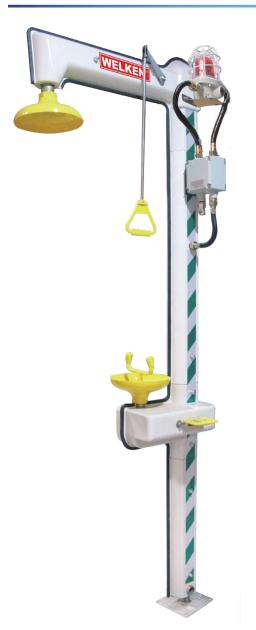

# **BD-580** Explosion Proof with Cable Heated Freeze Resistant Eye Wash/Shower

The cable heated eye wash shower of BD-580, which provides emergency assistance and primary treatment, It can be used between -35°C~45°C, It composes main pipe, heat cable, inner and outer heat preservation layer, junction box and the main pipe is made of 304 stainless steel.

**HEAD:** ABS with warning yellow

EYE WASH NOZZLE: ABS spraying with 10" ABS waste water recycle bowl, warning yellow

SHOWER VALVE: 1" 304 stainless steel ball valve

EYE WASH VALVE: 1/2" 304 stainless steel ball valve SUPPLY: 1" MNPT WASTE: 1 1/4" MNPT

VOLTAGE: 220V~250V POWER: 200W ORIGINAL WATER: Drinking water or filtered water

USING ENVIRONMENT: Places where has hazardous substance splashing, such as chemicals, hazardous liquids, solid, gas and so on.

SPECIAL NOTE: This eye wash is used in flammable environment or explosion proof area, the standard product explosion-proof mark is

Exe II T6. According to the environment to customize the corresponding explosion proof grade, slightly different appearance in kind prevail.