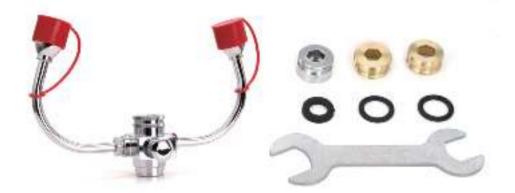

# **BD-506** Faucet-mounted Eye Wash

Eye Wash is widely used in laboratories and occasions exposed to acids, alkalis, organic matter and other toxic and corrosive substances. It has multiple functions such as eye washing and facial washing. It can be used as laboratory water supply and in case of accidents, it is the necessary equipment which can be quickly washed to reduce the damage to the minimum.

NOMINAL PRESSURE: 0.4 Mpa SEALING PRESSURE: 0.45 Mpa WORK PRESSURE: 0.2~0.4 Mpa

FLOW RATE: ≥11.4L/min

**APPLICABLE CONDITIONS**: Pure water at normal temperature or water that meets 0.4 0.45 0.2~0.4 sanitary standards

Standard: ANSI Z358.1-2014