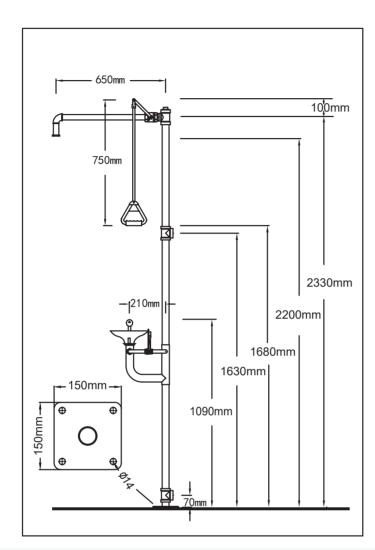

## **BD-550A** Stainless Steel Foot Control Combination Eye Wash/Shower

MATERIAL: Eye wash main body is made of 304 stainless steel

EYE WASH NOZZLE: ABS spraying with 10" waste water recycle bowl

SHOWER VALVE: 1" 304 stainless steel ball valve EYE WASH VALVE: 1/2" 304 stainless steel ball valve

SUPPLY: 1 1/4" FNPT WASTE: 1 1/4" FNPT EYE WASH FLOW: ≥11.4 L/Min SHOWER FLOW: ≥75.7 L/Min

HYDRAULIC PRESSURE: 0.2MPA-0.6MPA ORIGINAL WATER: Drinking water or filtered water

**USING ENVIRONMENT:** Places where has hazardous substance splashing, such as chemicals, hazardous liquids, solid, gas and so on.

**SPECIAL NOTE:** 1. If the acid concentration is too high, recommend to use 316 stainless steel. 2. When using ambient temperature below 0°C, use antifreeze eye wash. 3. The eye wash & shower is made of high quality 304 stainless steel. 4. Can install anti-scalding device to avoid the media temperature is too high in the pipe after the sun exposure and cause user scalding. The standard anti-scalding temperature is 35°C.