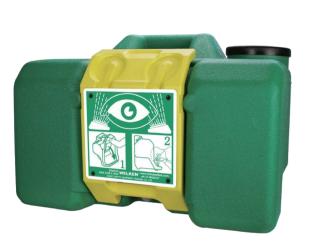

## **BD-600A(35L)** Portable Eye Wash

Portable eyewash is small and light, with gravity water supply. It can continuously supply clean water for 15 minutes. It can be used by pulling the yellow activation panel to the open position.

MATERIAL: High-quality polyethylene water tank

DIMENSIONS: 550mm X 370mm X 260mm

TOTAL VOLUME: 35L (about 9 gallons)

FLOW: Lasts for more than 15 minutes

APPLICATION PLACE: Used in pharmaceutical, medical, chemical, petrochemical, electronics, metallurgy, machinery, education and scientific

research institutions, etc.

Standard: ANSI Z358.1-2014