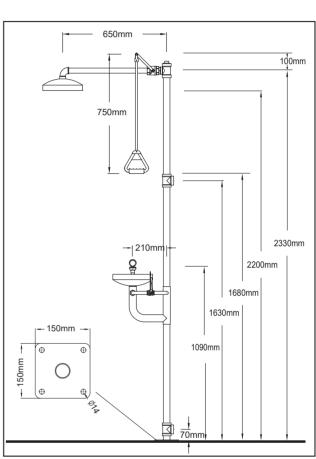

# **BD-530** Higher Stainless Steel Combination Eye Wash & Shower

Eye Wash/Shower main material is SS304, The beautiful appearance is particularly suited to laboratories, hospitals and other places where the environment is of a high standard.

HEAD: 10″ 304 stainless steel EYE WASH NOZZLE: Green ABS spraying with 10″ waste water recycle bowl SHOWER VALVE: 1″ 304 stainless steel ball valve EYE WASH VALVE: 1/2″ 304 stainless steel ball valve SUPPLY: 1″ FNPT WASTE: 1″ FNPT EYE WASH FLOW: ≥11.4 L/Min, SHOWER FLOW: ≥75.7 L/Min HYDRAULIC PRESSURE: 0.2MPA-0.6MPA ORIGINAL WATER: Drinking water or filtered water USING ENVIRONMENT: Places where has hazardous substance splashing, such as chemicals, hazardous liquids, solid,

gas and so on.

**SPECIAL NOTE:**If the acid concentration is too high, recommend to use 316 stainless steel. When using ambient temperature below 0°C, use antifreeze eye wash. Can install anti-scalding device to avoid the media temperature is too high in the pipe after the sun exposure and cause user scalding. The standard anti-scalding temperature is 35°C.

Standard: ANSI Z358.1-2014