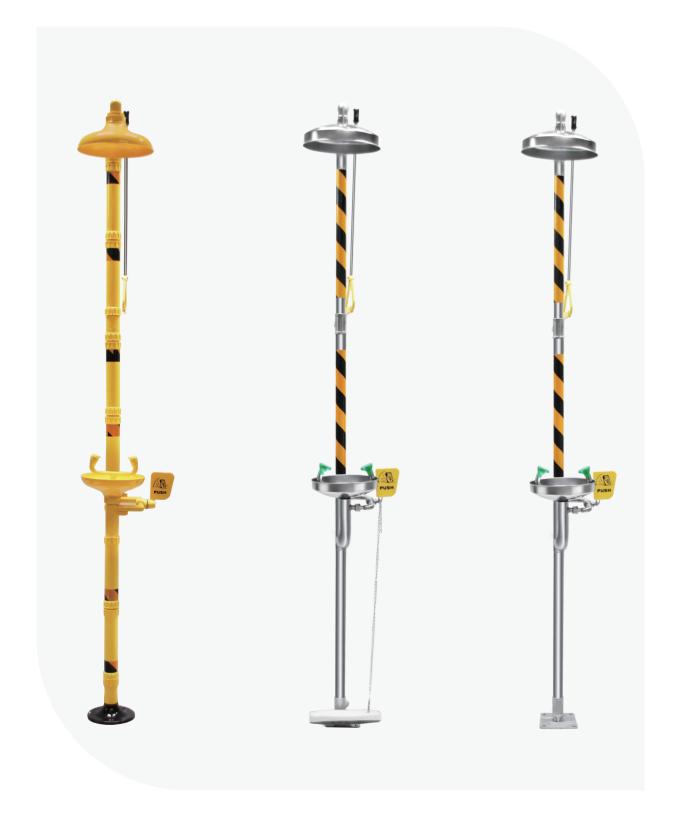

# **Stand Eye Wash**

# **BD-540C Stand Eye Wash**

MATERIAL: Eye wash main body is made of 304 stainless steel

VALVE: Eye wash valve is made of 1/2" 304 stainless steel ball valve

SUPPLY: 1/2" FNPT WASTE: 1 1/4" FNPT

EYE WASH FLOW: ≥11.4L/Min HYDRAULIC PRESSURE: 0.2MPA-0.6MPA ORIGINAL WATER: Drinking water or filtered water

# **BD-540E Stand Eye Wash**

MATERIAL: Eye wash main body is made of 304 stainless steel

VALVE: Eye wash valve is made of 1/2" 304 stainless steel ball valve

SUPPLY: 1/2" FNPT WASTE: 1 1/4" FNPT

EYE WASH FLOW: ≥11.4L/Min HYDRAULIC PRESSURE: 0.2MPA-0.6MPA ORIGINAL WATER: Drinking water or filtered water

### **BD-540F Stand Eye Wash**

MATERIAL: Eye wash main body is made of 304 stainless steel

VALVE: Eye wash valve is made of 1/2" 304 stainless steel ball valve

SUPPLY: 1/2" FNPT WASTE: 1 1/4" FNPT

EYE WASH FLOW: ≥11.4L/Min HYDRAULIC PRESSURE: 0.2MPA-0.6MPA ORIGINAL WATER: Drinking water or filtered water

# **BD-540N Stand Eye Wash**

MATERIAL: Eye wash main body is made of 304 stainless steel

VALVE: Eye wash valve is made of 1/2" 304 stainless steel ball valve

SUPPLY: 1/2" FNPT WASTE: 1 1/4" FNPT

EYE WASH FLOW: ≥11.4L/Min HYDRAULIC PRESSURE: 0.2MPA-0.6MPA ORIGINAL WATER: Drinking water or filtered water