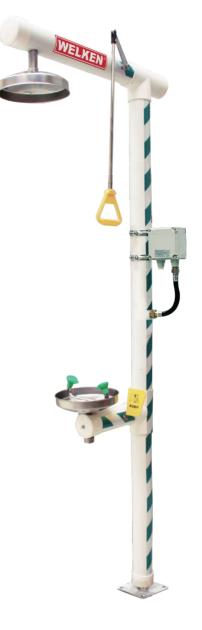

### **BD-590** Cable Heated Economical Eye Wash & Shower

The eye wash shower is antifreeze for outdoor, which can be used between -25 °C ~45 °C, shell is acid and alkali resistant PVC, the inner pipe is 304 stainless steel winded by high performance heated cable, the heat preservation layer is made of polyurethane, the color is white and green.

HEAD: 10" stainless steel

EYE WASH NOZZLE: Green ABS spraying with 10" waste water recycle bowl

SHOWER VALVE: 1" 304 stainless steel ball valve EYE WASH VALVE: 1/2" 304 stainless steel ball valve

SUPPLY: 1" MNPT WASTE: 1 1/4" MNPT EYE WASH FLOW: ≥11.4 L/Min, SHOWER FLOW: ≥75.7 L/Min

HYDRAULIC PRESSURE: 0.2MPA-0.6MPA

VOLTAGE: 220V~250V POWER: 200W

ORIGINAL WATER: Drinking water or filtered water

USING ENVIRONMENT: Places where has hazardous substance splashing, such as chemicals, hazardous liquids, solid, gas and so on.

**SPECIAL NOTE:** This eye wash is used in flammable environment or explosion proof area, the standard product explosion-proof mark is Exe II T6. According to the environment to customize the corresponding explosion proof grade, slightly different appearance in kind prevail.