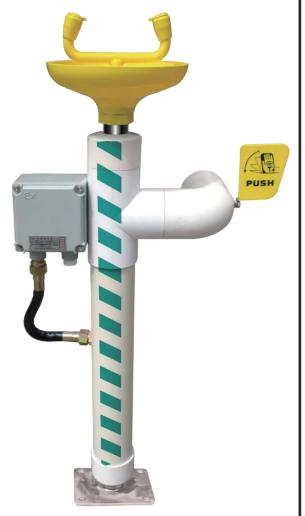

# **BD-540D** Cable Heated Stand Eye Wash

VALVE: Eye wash valve is made of 1/2" 304 stainless steel ball valve

SUPPLY: 1/2" MNPT WASTE: 1 1/4" FNPT

EYE WASH FLOW: ≥11.4 L/Min HYDRAULIC PRESSURE: 0.2MPA-0.6MPA

ORIGINAL WATER: Drinking water or filtered water

**USING ENVIRONMENT:** Places where has hazardous substance splashing, such as chemicals, hazardous liquids, solid, gas and so on. This eye wash is used in flammable environment or explosion proof area, the standard product explosion-proof mark is Exe II T6. According to the environment to customize the corresponding explosion proof grade, slightly different appearance in kind prevail.