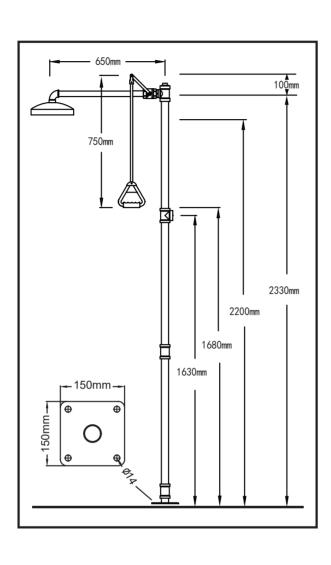

# **BD-530** Higher Stainless Steel Combination Eye Wash & Shower

Eye Wash/Shower main material is SS304, The beautiful appearance is particularly suited to laboratories, hospitals and other places where the environment is of a high standard.

HEAD: 10″ 304 stainless steel EYE WASH NOZZLE: Green ABS spraying with 10″ waste water recycle bowl SHOWER VALVE: 1″ 304 stainless steel ball valve EYE WASH VALVE: 1/2″ 304 stainless steel ball valve SUPPLY: 1″ FNPT WASTE: 1″ FNPT EYE WASH FLOW: ≥11.4 L/Min, SHOWER FLOW: ≥75.7 L/Min HYDRAULIC PRESSURE: 0.2MPA-0.6MPA ORIGINAL WATER: Drinking water or filtered water USING ENVIRONMENT: Places where has hazardous substance splashing, such as chemicals, hazardous liquids, solid,

gas and so on.

**SPECIAL NOTE:**If the acid concentration is too high, recommend to use 316 stainless steel. When using ambient temperature below 0°C, use antifreeze eye wash. Can install anti-scalding device to avoid the media temperature is too high in the pipe after the sun exposure and cause user scalding. The standard anti-scalding temperature is 35°C.

Standard: ANSI Z358.1-2014