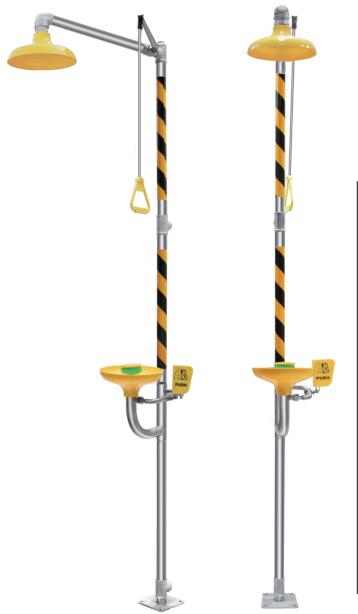

## **BD-550A** Stainless Steel Foot Control Combination Eye Wash/Shower

MATERIAL: Eye wash main body is made of 304 stainless steel

EYE WASH NOZZLE: ABS spraying with 10" waste water recycle bowl

SHOWER VALVE: 1" 304 stainless steel ball valve EYE WASH VALVE: 1/2" 304 stainless steel ball valve

SUPPLY: 1 1/4" FNPT WASTE: 1 1/4" FNPT EYE WASH FLOW: ≥11.4 L/Min SHOWER FLOW: ≥75.7 L/Min

HYDRAULIC PRESSURE: 0.2MPA-0.6MPA ORIGINAL WATER: Drinking water or filtered water

**USING ENVIRONMENT:** Places where has hazardous substance splashing, such as chemicals, hazardous liquids, solid, gas and so on.

**SPECIAL NOTE:** 1. If the acid concentration is too high, recommend to use 316 stainless steel. 2. When using ambient temperature below 0°C, use antifreeze eye wash. 3. The eye wash & shower is made of high quality 304 stainless steel. 4. Can install anti-scalding device to avoid the media temperature is too high in the pipe after the sun exposure and cause user scalding. The standard anti-scalding temperature is 35°C.