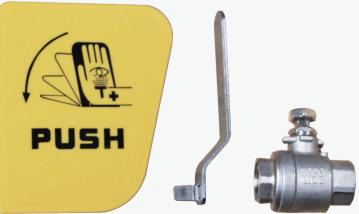

BD-510. BD-540B

HAND PUSH BOARD

BL0102031 BD-510, BD-540B

BL0203088 HAND PUSH BOARD

### **HAND LEVER**

BL0203001