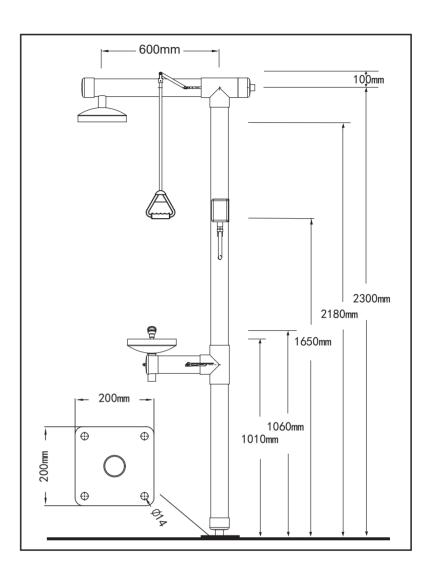

### **BD-590** Cable Heated Economical Eye Wash & Shower

The eye wash shower is antifreeze for outdoor, which can be used between -25 °C ~45 °C, shell is acid and alkali resistant PVC, the inner pipe is 304 stainless steel winded by high performance heated cable, the heat preservation layer is made of polyurethane, the color is white and green.

HEAD: 10" stainless steel

EYE WASH NOZZLE: Green ABS spraying with 10" waste water recycle bowl

SHOWER VALVE: 1" 304 stainless steel ball valve EYE WASH VALVE: 1/2" 304 stainless steel ball valve

SUPPLY: 1" MNPT WASTE: 1 1/4" MNPT EYE WASH FLOW: ≥11.4 L/Min, SHOWER FLOW: ≥75.7 L/Min

HYDRAULIC PRESSURE: 0.2MPA-0.6MPA

VOLTAGE: 220V~250V POWER: 200W

ORIGINAL WATER: Drinking water or filtered water

USING ENVIRONMENT: Places where has hazardous substance splashing, such as chemicals, hazardous liquids, solid, gas and so on.

**SPECIAL NOTE:** This eye wash is used in flammable environment or explosion proof area, the standard product explosion-proof mark is Exe II T6. According to the environment to customize the corresponding explosion proof grade, slightly different appearance in kind prevail.