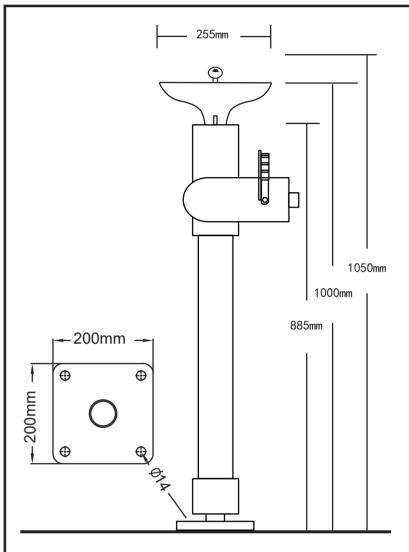

# **BD-540D** Cable Heated Stand Eye Wash

VALVE: Eye wash valve is made of 1/2" 304 stainless steel ball valve

SUPPLY: 1/2" MNPT WASTE: 1 1/4" FNPT

EYE WASH FLOW: ≥11.4 L/Min HYDRAULIC PRESSURE: 0.2MPA-0.6MPA

ORIGINAL WATER: Drinking water or filtered water

**USING ENVIRONMENT:** Places where has hazardous substance splashing, such as chemicals, hazardous liquids, solid, gas and so on. This eye wash is used in flammable environment or explosion proof area, the standard product explosion-proof mark is Exe II T6. According to the environment to customize the corresponding explosion proof grade, slightly different appearance in kind prevail.