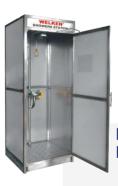

### **BD-601** Rapid Response Portable Decontamination Shower

Specifically for the firefighters and accidents need to emergency cleaning, supply water by pressurized pump, the water pressure can reach 1.56MPA high pressure, can quickly clear the hazardous on the protective clothing or chemical protective clothing, easy to assemble and carry. Customers need to use their own pump, recommend pump power: 1.1KW.

**DIMENSIONS:** W1200mmm X D1200mm X H2200mm

THE FRAMEWORK MATERIAL: High quality stainless steel ENCLOSURE MATERIAL: Double adhesive waterproof cloth

SUPPLY: 1 1/4" FNPT

PRESSURE: 0.8MPA~1.5MPA

FLOW RATE: 180L/Min

Standard: ANSI Z358.1-2014