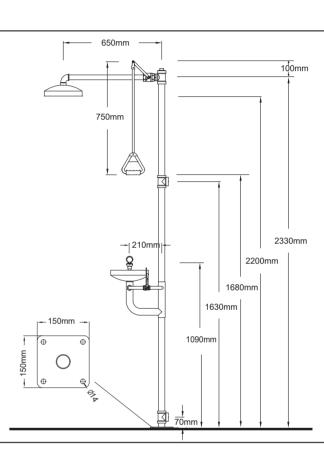

### **BD-601** Rapid Response Portable Decontamination Shower

Specifically for the firefighters and accidents need to emergency cleaning, supply water by pressurized pump, the water pressure can reach 1.56MPA high pressure, can quickly clear the hazardous on the protective clothing or chemical protective clothing, easy to assemble and carry. Customers need to use their own pump, recommend pump power: 1.1KW.

**DIMENSIONS:** W1200mmm X D1200mm X H2200mm

THE FRAMEWORK MATERIAL: High quality stainless steel ENCLOSURE MATERIAL: Double adhesive waterproof cloth

SUPPLY: 1 1/4" FNPT

PRESSURE: 0.8MPA~1.5MPA

FLOW RATE: 180L/Min

Standard: ANSI Z358.1-2014