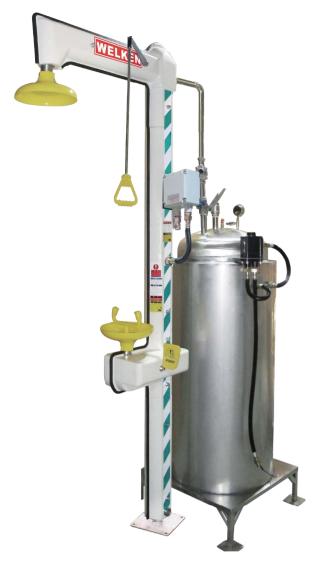

#### Explosion Proof with Freeze Protected Combination Stainless Steel Shower and Eye/Face Wash with Tank

The cable heated eye wash shower of BD-580A is antifreeze for outdoor, which provides emergency assistance and primary treatment, It can be used between -35°C~45°C, the water storage tank use stainless steel electric heating water system and the storage capacity is 180L, it can be customized according to customer's demand. Water storage tank uses air pressure to supply water for eye wash shower, customer is required to have the conditions to charging for water storage tank. It composes main pipe, heat cable, inner and outer heat preservation layer, junction box and the main pipe is made of SS304.

Standard: ANSI Z358.1-2014

**HEAD:** ABS with warning yellow

EYE WASH NOZZLE: ABS spraying with 10" ABS waste water recycle bowl, warning yellow

SHOWER VALVE: 1" 304 stainless steel ball valve

EYE WASH VALVE: 1/2" 304 stainless steel ball valve

SUPPLY: 1" MNPT WASTE: 1 1/4" MNPT

EYE WASH FLOW: ≥11.4 L/Min, SHOWER FLOW: ≥75.7 L/Min

HYDRAULIC PRESSURE: 0.2MPA-0.6MPA
VOLTAGE: 220V~250V POWER: 800W

ORIGINAL WATER: Drinking water or filtered water

 $\textbf{USING ENVIRONMENT:} \ \textbf{Places where has hazardous substance splashing, such as}$ 

chemicals, hazardous liquids, solid, gas and so on.

**SPECIAL NOTE:** This eye wash is used in flammable environment or explosion proof area, the standard product explosion-proof mark is Exe II T6. According to the environment to customize the corresponding explosion proof grade, slightly different appearance in kind prevail.