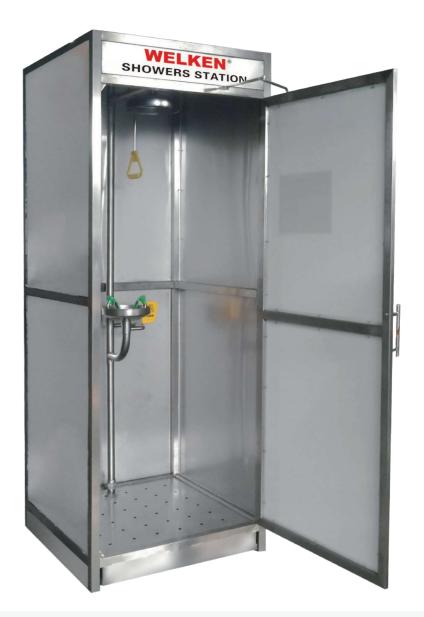

## **BD-602** Rapid Response Portable Decontamination Shower

The 304 stainless steel flushing room is specially designed for special environments. It can be used not only for flushing, eye washing, waste water recycling, but also without polluting the environment. Moreover, it hides privacy and is very suitable for clean environments and environments with special needs. It can be added with antifreeze function according to customer requirements, which is beautiful and neat.

DIMENSIONS: W900mm X D1200mm X H2500mm HEAD: 10" 304 stainless steel

**EYE WASH NOZZLE:** Green ABS spraying with 10" waste water recycle bowl **SHOWER VALVE:** 1" 304 stainless steel ball valve

EYE WASH VALVE: 1/2" 304 stainless steel ball valve SUPPLY: 1 1/4" MNPT WASTE: 1 1/4" FNPT

EYE WASH FLOW≥11.4 L/Min, SHOWER FLOW≥75.7 L/Min

HYDRAULIC PRESSURE: 0.2MPA-0.8MPA ORIGINAL WATER: Drinking water or filtered water

USING ENVIRONMENT: Places where has hazardous substance splashing, such as chemicals, hazardous liquids, solid, gas and so on.

SPECIAL NOTE: If the acid concentration is too high, recommend to use 316 stainless steel.