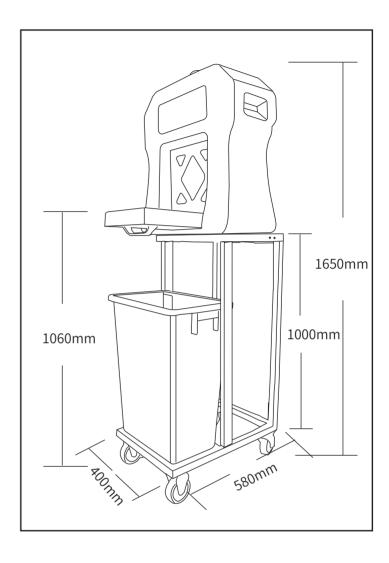

# **BD-600B(60L)** Handcart Portable Eye Wash

This portable eye wash is made of polyethylene, safe green, suitable for using in the place without water supply, please use drinking or filtered water or saline. And pay attention to regular cleaning, after cleaning refilled with drinking water or saline.

EXTERNAL DIMENSIONS: Water tank W540mmm X D255mm X H650mm

HANDCART DIMENSIONS: H1420mm X W450mm X T630mm, with 2 omni-directional wheels, be made of 201 stainless steel

WATER STORAGE: 60L

FLUSHING TIME: >15 minutes

ORIGINAL WATER: Drinking water or saline, and pay attention to quality guarantee period

USING ENVIRONMENT: Places where has no water supply