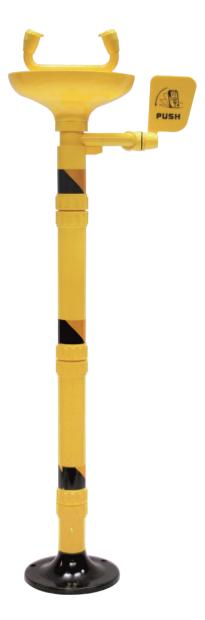

# **BD-540C Stand Eye Wash**

MATERIAL: Eye wash main body is made of 304 stainless steel

VALVE: Eye wash valve is made of 1/2" 304 stainless steel ball valve

SUPPLY: 1/2" FNPT WASTE: 1 1/4" FNPT

EYE WASH FLOW: ≥11.4L/Min HYDRAULIC PRESSURE: 0.2MPA-0.6MPA ORIGINAL WATER: Drinking water or filtered water

**USING ENVIRONMENT:** Places where has hazardous substance splashing, such as chemicals, hazardous liquids, solid, gas and other contaminated environment where may be burning.

SPECIAL NOTE: 1. If the acid concentration is too high, recommend to use 316 stainless steel.

- 2. When using ambient temperature below 0°C, use antifreeze eye wash.
- 3. The eye wash & shower is made of high quality 304 stainless steel.
- 4. Can install anti-scalding device to avoid the media temperature is too high in the pipe after the sun exposure and cause user scalding. The standard anti-scalding temperature is 35°C.