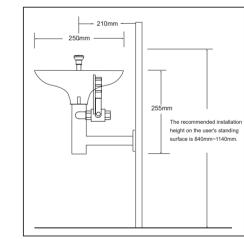

# **BD-508G** Wall Mounted Eye Wash

BD-508G ABS Wall-mounted Eyewash Station, ABS material main body with ABS eyewash bowl & nozzles

MATERIAL: Eye wash main body is made of ABS

VALVE: Eye wash valve is made of 1/2" ABS ball valve

SUPPLY: 1/2" FNPT WASTE: 1 1/4" MNPT EYE WASH FLOW: ≥11.4L/Min HYDRAULIC PRESSURE: 0.2MPA-0.6MPA

ORIGINAL WATER: Drinking water or filtered water

**USING ENVIRONMENT:** Places where has hazardous substance splashing such as chemicals, hazardous liquids solid, gas and other contaminated environment where may be burning.

**SPECIAL NOTE:** If the acid concentration is too high, recommend to usen 316 stainless steel. When using ambient temperature below 0°C, use antifreeze eye wash.