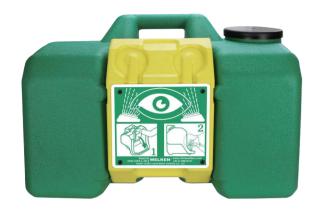

## **BD-600A(35L)** Portable Eye Wash

Portable eyewash is small and light, with gravity water supply. It can continuously supply clean water for 15 minutes. It can be used by pulling the yellow activation panel to the open position.

MATERIAL: High-quality polyethylene water tank

DIMENSIONS: 550mm X 370mm X 260mm

TOTAL VOLUME: 35L (about 9 gallons)

FLOW: Lasts for more than 15 minutes

APPLICATION PLACE: Used in pharmaceutical, medical, chemical, petrochemical, electronics, metallurgy, machinery, education and scientific