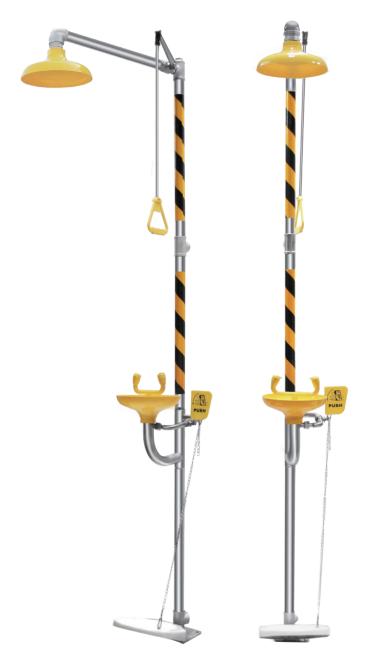

# **BD-530** Higher Stainless Steel Combination Eye Wash & Shower

Eye Wash/Shower main material is SS304, The beautiful appearance is particularly suited to laboratories, hospitals and other places where the environment is of a high standard.

HEAD: 10″ 304 stainless steel EYE WASH NOZZLE: Green ABS spraying with 10″ waste water recycle bowl SHOWER VALVE: 1″ 304 stainless steel ball valve EYE WASH VALVE: 1/2″ 304 stainless steel ball valve SUPPLY: 1″ FNPT WASTE: 1″ FNPT EYE WASH FLOW: ≥11.4 L/Min, SHOWER FLOW: ≥75.7 L/Min HYDRAULIC PRESSURE: 0.2MPA-0.6MPA ORIGINAL WATER: Drinking water or filtered water USING ENVIRONMENT: Places where has hazardous substance splashing, such as chemicals, hazardous liquids, solid,

gas and so on.

**SPECIAL NOTE:**If the acid concentration is too high, recommend to use 316 stainless steel. When using ambient temperature below 0°C, use antifreeze eye wash. Can install anti-scalding device to avoid the media temperature is too high in the pipe after the sun exposure and cause user scalding. The standard anti-scalding temperature is 35°C.

Standard: ANSI Z358.1-2014