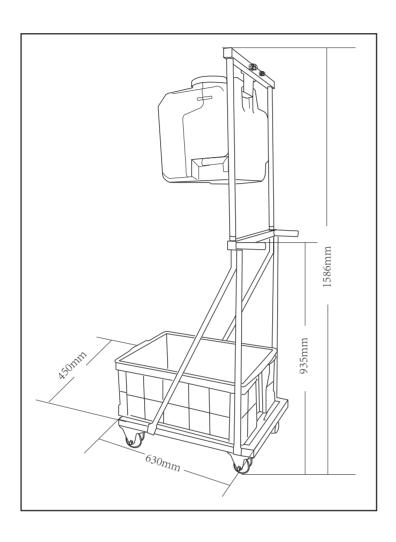

EXTERNAL DIMENSIONS: Water tank 550mm X 370mm X 260mm

 $\textbf{HANDCART DIMENSIONS:} \ W450 mm \ x \ D630 mm \ x \ H1586 mm, \ \ with \ 2 \ omni-directional \ wheels, be \ made \ of \ 201 \ stainless \ steel$ 

**WATER STORAGE: 35L** 

FLUSHING TIME: >15 minutes

ORIGINAL WATER: Drinking water or saline, and pay attention to quality guarantee period

USING ENVIRONMENT: Places where has no water supply

Standard: ANSI Z358.1-2014