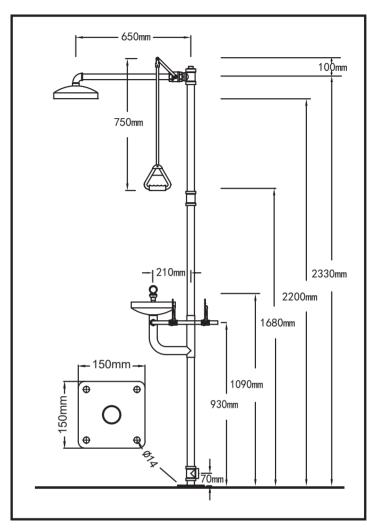

# **BD-530** Higher Stainless Steel Combination Eye Wash & Shower

Eye Wash/Shower main material is SS304, The beautiful appearance is particularly suited to laboratories, hospitals and other places where the environment is of a high standard.

HEAD: 10″ 304 stainless steel EYE WASH NOZZLE: Green ABS spraying with 10″ waste water recycle bowl SHOWER VALVE: 1″ 304 stainless steel ball valve EYE WASH VALVE: 1/2″ 304 stainless steel ball valve SUPPLY: 1″ FNPT WASTE: 1″ FNPT EYE WASH FLOW: ≥11.4 L/Min, SHOWER FLOW: ≥75.7 L/Min HYDRAULIC PRESSURE: 0.2MPA-0.6MPA ORIGINAL WATER: Drinking water or filtered water USING ENVIRONMENT: Places where has hazardous substance splashing, such as chemicals, hazardous liquids, solid,

gas and so on.

**SPECIAL NOTE:**If the acid concentration is too high, recommend to use 316 stainless steel. When using ambient temperature below 0°C, use antifreeze eye wash. Can install anti-scalding device to avoid the media temperature is too high in the pipe after the sun exposure and cause user scalding. The standard anti-scalding temperature is 35°C.

Standard: ANSI Z358.1-2014