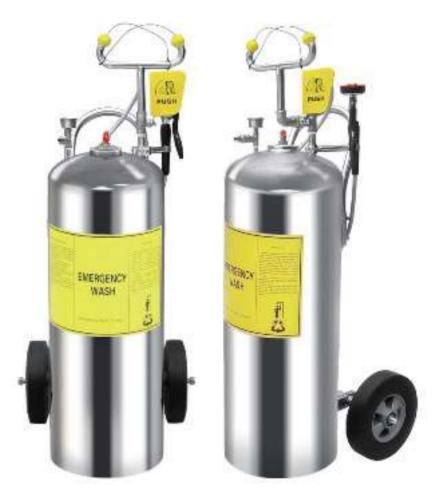

# **BD-570A** Portable Eye Wash

The portable eyewash is very suitable for use in places where there is no fixed water source for washing. The water storage tank body is equipped with a rubber wheel suitable for movement, which is convenient for the user to set it anywhere. The portable eyewash is simple and convenient to operate, and the continuous working time of the eyewash water flow is ≥15 minutes (the time for the user who install the shower device depends on the actual working situation). The main body of the eye wash is made of high quality 304 stainless steel.

# **BD-570B** Portable Eye Wash

The portable eyewash is very suitable for use in places where there is no fixed water source for washing. The water storage tank body is equipped with a rubber wheel suitable for movement, which is convenient for the user to set it anywhere. The portable eyewash is simple and convenient to operate, and the continuous working time of the eyewash water flow is ≥15 minutes (the time for the user who install the shower device depends on the actual working situation). The main body of the eye wash is made of high quality 304 stainless steel.

MATERIAL: 304 stainless steel

**DIMENSIONS:**D550mm X H2130mm

SHOWER VALVE: 3/4" 304 stainless steel ball valve 
EYE WASH VALVE: 1/2" 304 stainless steel ball valve

HAND-HELD EYE WASH INTERFACE: 1/2"MNPT