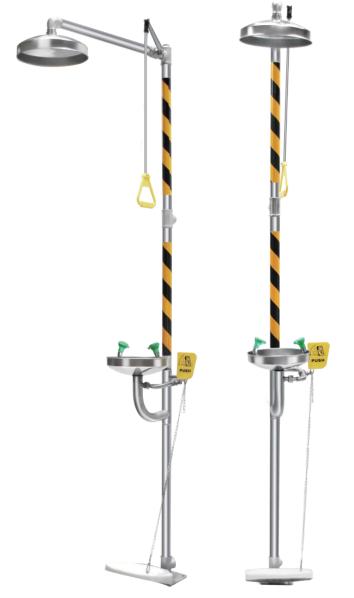

# **BD-530** Higher Stainless Steel Combination Eye Wash & Shower

Eye Wash/Shower main material is SS304, The beautiful appearance is particularly suited to laboratories, hospitals and other places where the environment is of a high standard.

HEAD: 10″ 304 stainless steel EYE WASH NOZZLE: Green ABS spraying with 10″ waste water recycle bowl SHOWER VALVE: 1″ 304 stainless steel ball valve EYE WASH VALVE: 1/2″ 304 stainless steel ball valve SUPPLY: 1″ FNPT WASTE: 1″ FNPT EYE WASH FLOW: ≥11.4 L/Min, SHOWER FLOW: ≥75.7 L/Min HYDRAULIC PRESSURE: 0.2MPA-0.6MPA ORIGINAL WATER: Drinking water or filtered water USING ENVIRONMENT: Places where has hazardous substance splashing, such as chemicals, hazardous liquids, solid,

gas and so on.

**SPECIAL NOTE:**If the acid concentration is too high, recommend to use 316 stainless steel. When using ambient temperature below 0°C, use antifreeze eye wash. Can install anti-scalding device to avoid the media temperature is too high in the pipe after the sun exposure and cause user scalding. The standard anti-scalding temperature is 35°C.

Standard: ANSI Z358.1-2014