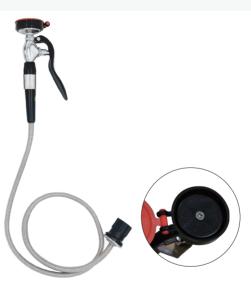

# **BD-506** Faucet-mounted Eye Wash

Eye Wash is widely used in laboratories and occasions exposed to acids, alkalis, organic matter and other toxic and corrosive substances. It has multiple functions such as eye washing and facial washing. It can be used as laboratory water supply and in case of accidents, it is the necessary equipment which can be quickly washed to reduce the damage to the minimum.

NOMINAL PRESSURE: 0.4 Mpa SEALING PRESSURE: 0.45 Mpa WORK PRESSURE: 0.2~0.4 Mpa

FLOW RATE: ≥11.4L/min

**APPLICABLE CONDITIONS**: Pure water at normal temperature or water that meets 0.4 0.45 0.2~0.4 sanitary standards

Standard: ANSI Z358.1-2014