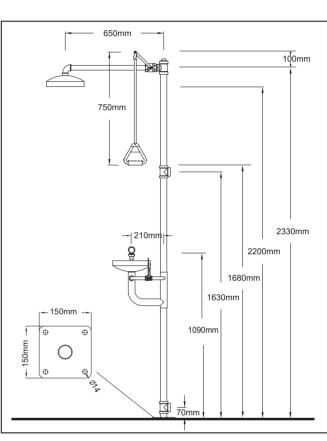

# **BD-530** Higher Stainless Steel Combination Eye Wash & Shower

Eye Wash/Shower main material is SS304, The beautiful appearance is particularly suited to laboratories, hospitals and other places where the environment is of a high standard.

HEAD: 10″ 304 stainless steel EYE WASH NOZZLE: Green ABS spraying with 10″ waste water recycle bowl SHOWER VALVE: 1″ 304 stainless steel ball valve EYE WASH VALVE: 1/2″ 304 stainless steel ball valve SUPPLY: 1″ FNPT WASTE: 1″ FNPT EYE WASH FLOW: ≥11.4 L/Min, SHOWER FLOW: ≥75.7 L/Min HYDRAULIC PRESSURE: 0.2MPA-0.6MPA ORIGINAL WATER: Drinking water or filtered water USING ENVIRONMENT: Places where has hazardous substance splashing, such as chemicals, hazardous liquids, solid,

gas and so on.

**SPECIAL NOTE:**If the acid concentration is too high, recommend to use 316 stainless steel. When using ambient temperature below 0°C, use antifreeze eye wash. Can install anti-scalding device to avoid the media temperature is too high in the pipe after the sun exposure and cause user scalding. The standard anti-scalding temperature is 35°C.

Standard: ANSI Z358.1-2014