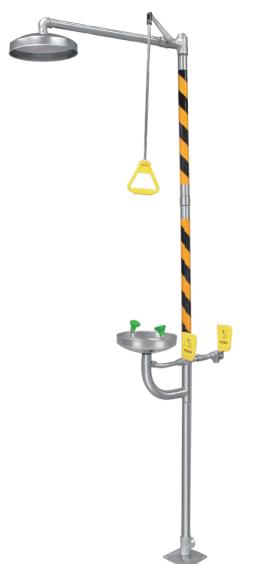

# **BD-550B** Stainless Steel Foot Control Combination Eye Wash/Shower

MATERIAL: Eye wash main body is made of 304 stainless steel EYE WASH NOZZLE: ABS spraying with 10" waste water recycle bowl

SHOWER VALVE: 1" 304 stainless steel ball valve EYE WASH VALVE: 1/2" 304 stainless steel ball valve

**SUPPLY:** 1 1/4" FNPT **WASTE:** 1 1/4" FNPT

EYE WASH FLOW: ≥11.4 L/Min SHOWER FLOW: ≥75.7 L/Min

HYDRAULIC PRESSURE: 0.2MPA-0.6MPA ORIGINAL WATER: Drinking water or filtered water

USING ENVIRONMENT: Places where has hazardous substance splashing, such as chemicals, hazardous liquids, solid, gas and so on.

SPECIAL NOTE: 1. If the acid concentration is too high, recommend to use 316 stainless steel.

- 2. When using ambient temperature below 0°C, use antifreeze eye wash.
- 3. The eye wash & shower is made of high quality 304 stainless steel.
- 4. Can install anti-scalding device to avoid the media temperature is too high in the pipe after the sun exposure and cause user scalding. The standard anti-scalding temperature is 35°C. Standard: ANSI Z358.1-2014