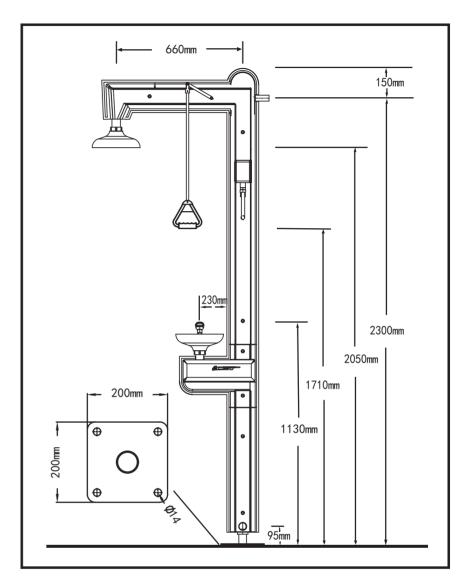

## **BD-550A** Stainless Steel Foot Control Combination Eye Wash/Shower

MATERIAL: Eye wash main body is made of 304 stainless steel

EYE WASH NOZZLE: ABS spraying with 10" waste water recycle bowl

SHOWER VALVE: 1" 304 stainless steel ball valve EYE WASH VALVE: 1/2" 304 stainless steel ball valve

SUPPLY: 1 1/4" FNPT WASTE: 1 1/4" FNPT EYE WASH FLOW: ≥11.4 L/Min SHOWER FLOW: ≥75.7 L/Min

HYDRAULIC PRESSURE: 0.2MPA-0.6MPA ORIGINAL WATER: Drinking water or filtered water

**USING ENVIRONMENT:** Places where has hazardous substance splashing, such as chemicals, hazardous liquids, solid, gas and so on.

**SPECIAL NOTE:** 1. If the acid concentration is too high, recommend to use 316 stainless steel. 2. When using ambient temperature below 0°C, use antifreeze eye wash. 3. The eye wash & shower is made of high quality 304 stainless steel. 4. Can install anti-scalding device to avoid the media temperature is too high in the pipe after the sun exposure and cause user scalding. The standard anti-scalding temperature is 35°C.