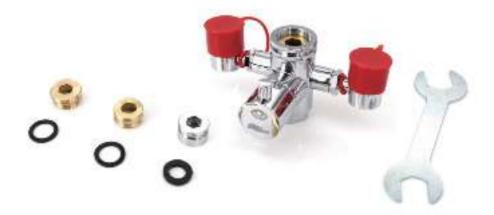

# **BD-506** Faucet-mounted Eye Wash

Eye Wash is widely used in laboratories and occasions exposed to acids, alkalis, organic matter and other toxic and corrosive substances. It has multiple functions such as eye washing and facial washing. It can be used as laboratory water supply and in case of accidents, it is the necessary equipment which can be quickly washed to reduce the damage to the minimum.

NOMINAL PRESSURE: 0.4 Mpa SEALING PRESSURE: 0.45 Mpa WORK PRESSURE: 0.2~0.4 Mpa

FLOW RATE: ≥11.4L/min

**APPLICABLE CONDITIONS**: Pure water at normal temperature or water that meets 0.4 0.45 0.2~0.4 sanitary standards

Standard: ANSI Z358.1-2014