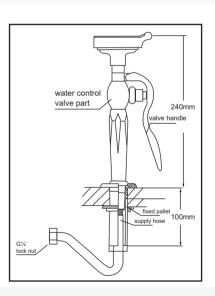

# **BD-506** Faucet-mounted Eye Wash

Eye Wash is widely used in laboratories and occasions exposed to acids, alkalis, organic matter and other toxic and corrosive substances. It has multiple functions such as eye washing and facial washing. It can be used as laboratory water supply and in case of accidents, it is the necessary equipment which can be quickly washed to reduce the damage to the minimum.

NOMINAL PRESSURE: 0.4 Mpa SEALING PRESSURE: 0.45 Mpa WORK PRESSURE: 0.2~0.4 Mpa

FLOW RATE: ≥11.4L/min

**APPLICABLE CONDITIONS**: Pure water at normal temperature or water that meets 0.4 0.45 0.2~0.4 sanitary standards

Standard: ANSI Z358.1-2014