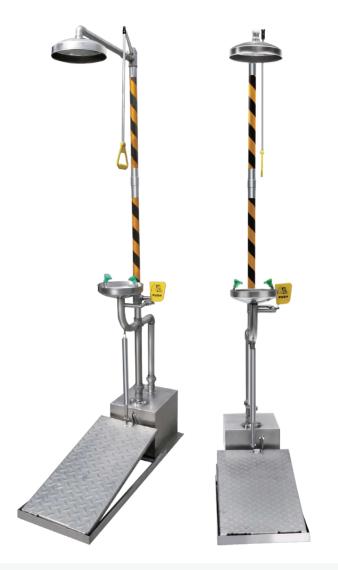

### **BD-550** Foot Control Stainless Steel Combination Eye Wash & Shower(with Platform)

MATERIAL: Eye wash main body is made of 304 stainless steel EYE WASH NOZZLE: ABS spraying with 10" waste water recycle bowl

SHOWER VALVE: 1" 304 stainless steel ball valve EYE WASH VALVE: 1/2" 304 stainless steel ball valve

SUPPLY: 1 1/4" FNPT WASTE: 1 1/4" FNPT

EYE WASH FLOW: ≥11.4 L/Min SHOWER FLOW: ≥75.7 L/Min

HYDRAULIC PRESSURE: 0.2MPA-0.6MPA ORIGINAL WATER: Drinking water or filtered water

USING ENVIRONMENT: Places where has hazardous substance splashing, such as chemicals, hazardous liquids, solid, gas and so on.

SPECIAL NOTE: 1. If the acid concentration is too high, recommend to use 316 stainless steel

- 2. When using ambient temperature below 0°C, use antifreeze eye wash.
- 3. The eye wash & shower is made of high quality 304 stainless steel.
- 4. Can install anti-scalding device to avoid the media temperature is too high in the pipe after the sun exposure and cause user scalding. The standard anti-scalding temperature is 35°C. Standard: ANSI Z358.1-2014