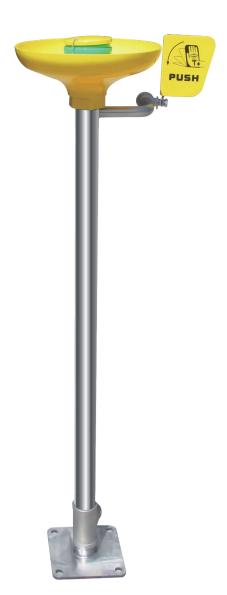

# **BD-540C Stand Eye Wash**

MATERIAL: Eye wash main body is made of 304 stainless steel

VALVE: Eye wash valve is made of 1/2" 304 stainless steel ball valve

SUPPLY: 1/2" FNPT WASTE: 1 1/4" FNPT

EYE WASH FLOW: ≥11.4L/Min HYDRAULIC PRESSURE: 0.2MPA-0.6MPA ORIGINAL WATER: Drinking water or filtered water

**USING ENVIRONMENT:** Places where has hazardous substance splashing, such as chemicals, hazardous liquids, solid, gas and other contaminated environment where may be burning.

SPECIAL NOTE: 1. If the acid concentration is too high, recommend to use 316 stainless steel.

- 2. When using ambient temperature below 0°C, use antifreeze eye wash.
- 3. The eye wash & shower is made of high quality 304 stainless steel.
- 4. Can install anti-scalding device to avoid the media temperature is too high in the pipe after the sun exposure and cause user scalding. The standard anti-scalding temperature is 35°C.