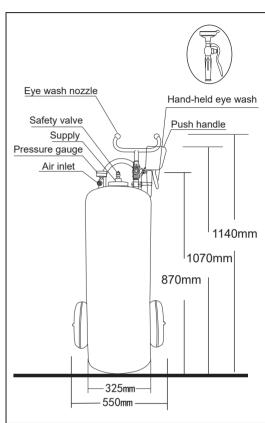

# **BD-570** Portable Eye Wash

The portable eyewash is very suitable for use in places where there is no fixed water source for washing. The water storage tank body is equipped with a rubber wheel suitable for movement, which is convenient for the user to set it anywhere. The portable eyewash is simple and convenient to operate, and the continuous working time of the eyewash water flow is ≥15 minutes (the time for the user who install the shower device depends on the actual working situation). The main body of the eye wash is made of high quality 304 stainless steel.

MATERIAL: 304 stainless steel

DIMENSIONS:D550mm X H1140mm

EYE WASH VALVE: 1/2" 304 stainless steel ball valve

PRESSURE: The eye wash provides water by air pressure, common air pressure: 0.6MPA

ORIGINAL WATER: Drinking water, add water to the tank through the water supply at the top of the tank

**WATER STORAGE: 45L** 

USING TEMPERATURE: Ambient temperature range is 5°C~45°C

 $\textbf{SPECIAL NOTE:} \ If the temperature is below 5 ^{\circ}\text{C}, please use heat preservation measures or buy electric heat preservation cover.$ 