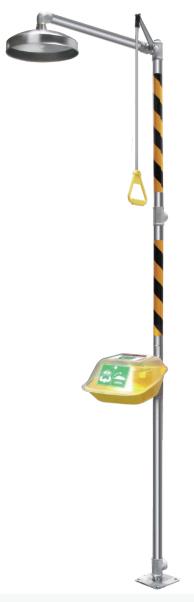

# **BD-530** Higher Stainless Steel Combination Eye Wash & Shower

Eye Wash/Shower main material is SS304, The beautiful appearance is particularly suited to laboratories, hospitals and other places where the environment is of a high standard.

HEAD: 10″ 304 stainless steel EYE WASH NOZZLE: Green ABS spraying with 10″ waste water recycle bowl SHOWER VALVE: 1″ 304 stainless steel ball valve EYE WASH VALVE: 1/2″ 304 stainless steel ball valve SUPPLY: 1″ FNPT WASTE: 1″ FNPT EYE WASH FLOW: ≥11.4 L/Min, SHOWER FLOW: ≥75.7 L/Min HYDRAULIC PRESSURE: 0.2MPA-0.6MPA ORIGINAL WATER: Drinking water or filtered water USING ENVIRONMENT: Places where has hazardous substance splashing, such as chemicals, hazardous liquids, solid,

gas and so on.

**SPECIAL NOTE:**If the acid concentration is too high, recommend to use 316 stainless steel. When using ambient temperature below 0°C, use antifreeze eye wash. Can install anti-scalding device to avoid the media temperature is too high in the pipe after the sun exposure and cause user scalding. The standard anti-scalding temperature is 35°C.

Standard: ANSI Z358.1-2014