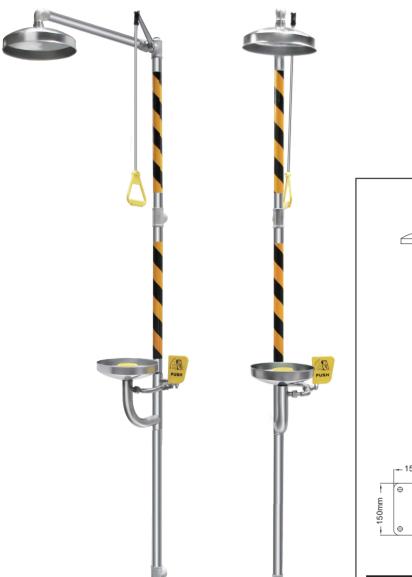

# **BD-530** Higher Stainless Steel Combination Eye Wash & Shower

Eye Wash/Shower main material is SS304, The beautiful appearance is particularly suited to laboratories, hospitals and other places where the environment is of a high standard.

HEAD: 10″ 304 stainless steel EYE WASH NOZZLE: Green ABS spraying with 10″ waste water recycle bowl SHOWER VALVE: 1″ 304 stainless steel ball valve EYE WASH VALVE: 1/2″ 304 stainless steel ball valve SUPPLY: 1″ FNPT WASTE: 1″ FNPT EYE WASH FLOW: ≥11.4 L/Min, SHOWER FLOW: ≥75.7 L/Min HYDRAULIC PRESSURE: 0.2MPA-0.6MPA ORIGINAL WATER: Drinking water or filtered water USING ENVIRONMENT: Places where has hazardous substance splashing, such as chemicals, hazardous liquids, solid,

gas and so on.

**SPECIAL NOTE:**If the acid concentration is too high, recommend to use 316 stainless steel. When using ambient temperature below 0°C, use antifreeze eye wash. Can install anti-scalding device to avoid the media temperature is too high in the pipe after the sun exposure and cause user scalding. The standard anti-scalding temperature is 35°C.

Standard: ANSI Z358.1-2014