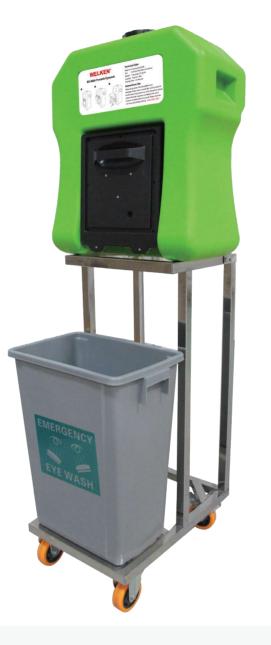

# **BD-600B(60L)** Handcart Portable Eyewash

This portable eye wash is made of polyethylene, safe green, suitable for using in the place without ater supply, please use drinking or filtered water or saline. And pay attention to regular cleaning, after cleaning refilled with drinking water or saline.

EXTERNAL DIMENSIONS: Water tank W540mmm X D255mm X H650mm

HANDCART DIMENSIONS: H1000mm X W400mm X T580mm, with 2 omni-directional wheels, be made of 201 stainless steel

**WATER STORAGE: 60L** 

FLUSHING TIME: >15 minutes

ORIGINAL WATER: Drinking water or saline, and pay attention to quality guarantee period

USING ENVIRONMENT: Places where has no water supply.

This portable eye wash is made of polyethylene, safe green, suitable for using in the place without water supply, please use drinking or filtered water or saline. And pay attention to regular cleaning, after cleaning refilled with drinking water or saline.