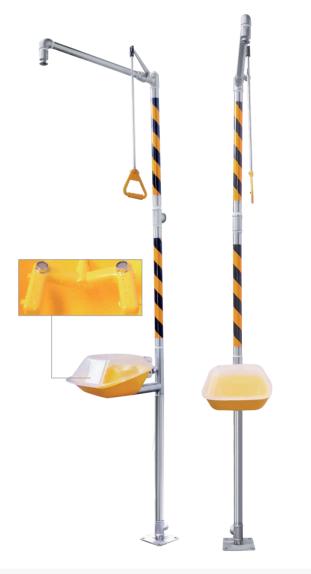

# **BD-530** Higher Stainless Steel Combination Eye Wash & Shower

Eye Wash/Shower main material is SS304, The beautiful appearance is particularly suited to laboratories, hospitals and other places where the environment is of a high standard.

HEAD: 10″ 304 stainless steel EYE WASH NOZZLE: Green ABS spraying with 10″ waste water recycle bowl SHOWER VALVE: 1″ 304 stainless steel ball valve EYE WASH VALVE: 1/2″ 304 stainless steel ball valve SUPPLY: 1″ FNPT WASTE: 1″ FNPT EYE WASH FLOW: ≥11.4 L/Min, SHOWER FLOW: ≥75.7 L/Min HYDRAULIC PRESSURE: 0.2MPA-0.6MPA ORIGINAL WATER: Drinking water or filtered water USING ENVIRONMENT: Places where has hazardous substance splashing, such as chemicals, hazardous liquids, solid,

gas and so on.

**SPECIAL NOTE:**If the acid concentration is too high, recommend to use 316 stainless steel. When using ambient temperature below 0°C, use antifreeze eye wash. Can install anti-scalding device to avoid the media temperature is too high in the pipe after the sun exposure and cause user scalding. The standard anti-scalding temperature is 35°C.

Standard: ANSI Z358.1-2014