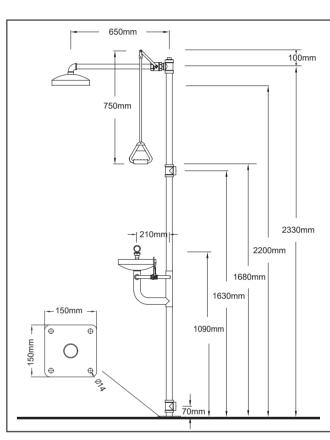

# **BD-530** Higher Stainless Steel Combination Eye Wash & Shower

Eye Wash/Shower main material is SS304, The beautiful appearance is particularly suited to laboratories, hospitals and other places where the environment is of a high standard.

HEAD: 10″ 304 stainless steel EYE WASH NOZZLE: Green ABS spraying with 10″ waste water recycle bowl SHOWER VALVE: 1″ 304 stainless steel ball valve EYE WASH VALVE: 1/2″ 304 stainless steel ball valve SUPPLY: 1″ FNPT WASTE: 1″ FNPT EYE WASH FLOW: ≥11.4 L/Min, SHOWER FLOW: ≥75.7 L/Min HYDRAULIC PRESSURE: 0.2MPA-0.6MPA ORIGINAL WATER: Drinking water or filtered water USING ENVIRONMENT: Places where has hazardous substance splashing, such as chemicals, hazardous liquids, solid,

gas and so on.

**SPECIAL NOTE:**If the acid concentration is too high, recommend to use 316 stainless steel. When using ambient temperature below 0°C, use antifreeze eye wash. Can install anti-scalding device to avoid the media temperature is too high in the pipe after the sun exposure and cause user scalding. The standard anti-scalding temperature is 35°C.

Standard: ANSI Z358.1-2014