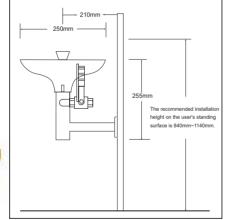

# **BD-540C Stand Eye Wash**

MATERIAL: Eye wash main body is made of 304 stainless steel

VALVE: Eye wash valve is made of 1/2" 304 stainless steel ball valve

SUPPLY: 1/2" FNPT WASTE: 1 1/4" FNPT

EYE WASH FLOW: ≥11.4L/Min HYDRAULIC PRESSURE: 0.2MPA-0.6MPA ORIGINAL WATER: Drinking water or filtered water

**USING ENVIRONMENT:** Places where has hazardous substance splashing, such as chemicals, hazardous liquids, solid, gas and other contaminated environment where may be burning.

SPECIAL NOTE: 1. If the acid concentration is too high, recommend to use 316 stainless steel.

- 2. When using ambient temperature below 0°C, use antifreeze eye wash.
- 3. The eye wash & shower is made of high quality 304 stainless steel.
- 4. Can install anti-scalding device to avoid the media temperature is too high in the pipe after the sun exposure and cause user scalding. The standard anti-scalding temperature is 35°C.