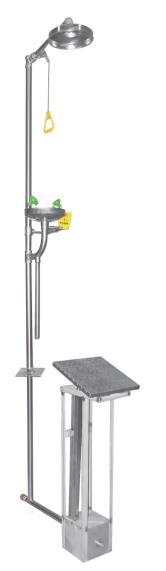

### **BD-601** Rapid Response Portable Decontamination Shower

Specifically for the firefighters and accidents need to emergency cleaning, supply water by pressurized pump, the water pressure can reach 1.56MPA high pressure, can quickly clear the hazardous on the protective clothing or chemical protective clothing, easy to assemble and carry. Customers need to use their own pump, recommend pump power: 1.1KW.

**DIMENSIONS:** W1200mmm X D1200mm X H2200mm

THE FRAMEWORK MATERIAL: High quality stainless steel ENCLOSURE MATERIAL: Double adhesive waterproof cloth

SUPPLY: 1 1/4" FNPT

PRESSURE: 0.8MPA~1.5MPA

FLOW RATE: 180L/Min

Standard: ANSI Z358.1-2014