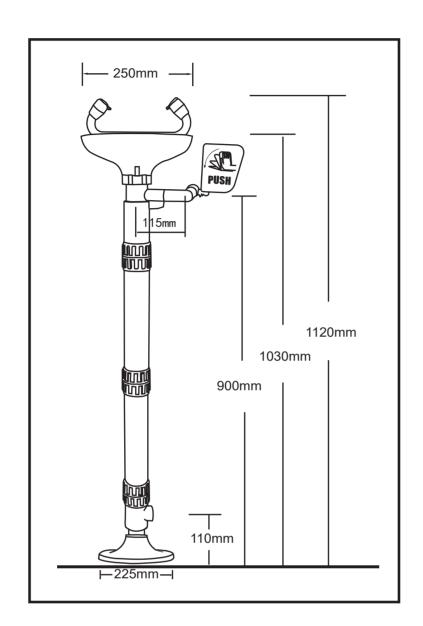

# **BD-540C Stand Eye Wash**

MATERIAL: Eye wash main body is made of 304 stainless steel

VALVE: Eye wash valve is made of 1/2" 304 stainless steel ball valve

SUPPLY: 1/2" FNPT WASTE: 1 1/4" FNPT

EYE WASH FLOW: ≥11.4L/Min HYDRAULIC PRESSURE: 0.2MPA-0.6MPA ORIGINAL WATER: Drinking water or filtered water

**USING ENVIRONMENT:** Places where has hazardous substance splashing, such as chemicals, hazardous liquids, solid, gas and other contaminated environment where may be burning.

SPECIAL NOTE: 1. If the acid concentration is too high, recommend to use 316 stainless steel.

- 2. When using ambient temperature below 0°C, use antifreeze eye wash.
- 3. The eye wash & shower is made of high quality 304 stainless steel.
- 4. Can install anti-scalding device to avoid the media temperature is too high in the pipe after the sun exposure and cause user scalding. The standard anti-scalding temperature is 35°C.