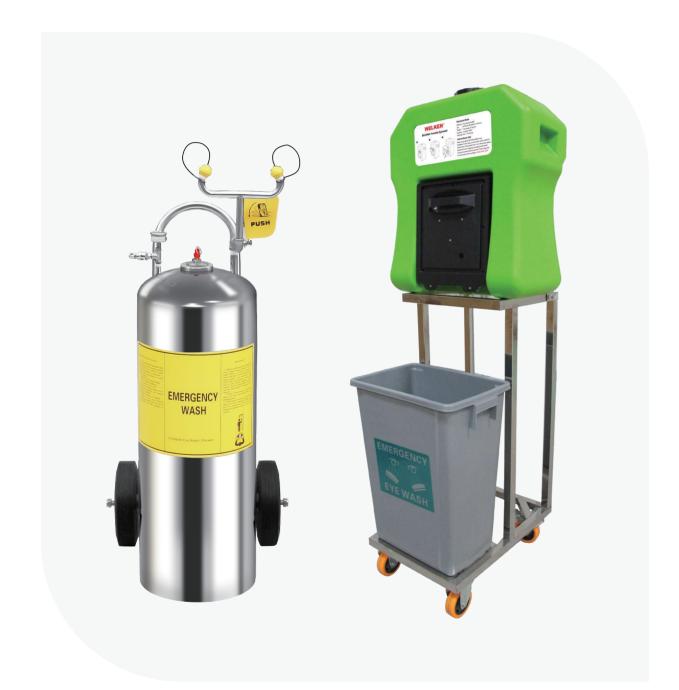

# **BD-570** Portable Eye Wash

The portable eyewash is very suitable for use in places where there is no fixed water source for washing. The water storage tank body is equipped with a rubber wheel suitable for movement, which is convenient for the user to set it anywhere. The portable eyewash is simple and convenient to operate, and the continuous working time of the eyewash water flow is ≥15 minutes (the time for the user who install the shower device depends on the actual working situation). The main body of the eye wash is made of high quality 304 stainless steel.

MATERIAL: 304 stainless steel

DIMENSIONS:D550mm X H1140mm

EYE WASH VALVE: 1/2" 304 stainless steel ball valve

PRESSURE: The eye wash provides water by air pressure, common air pressure: 0.6MPA

ORIGINAL WATER: Drinking water, add water to the tank through the water supply at the top of the tank

**WATER STORAGE: 45L** 

USING TEMPERATURE: Ambient temperature range is 5°C~45°C

 $\textbf{SPECIAL NOTE:} \ If the temperature is below 5 ^{\circ}\text{C}, please use heat preservation measures or buy electric heat preservation cover.$ 

Do not use if the temperature is higher than 45°C, in order to avoid scalding, need to cool before use.