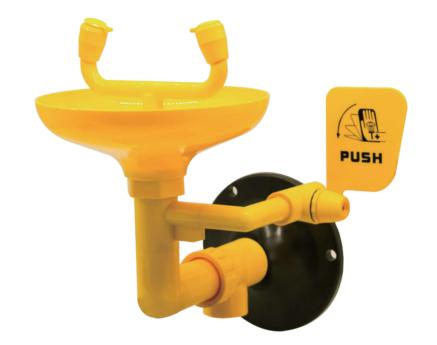

### **BD-508A** Wall Mounted Eye Wash

MATERIAL: Eye wash main body is made of 304 stainless steel

VALVE: Eye wash valve is made of 1/2" 304 stainless steel ball valve

SUPPLY: 1/2" FNPT WASTE: 1 1/4" MNPT EYE WASH FLOW: ≥11.4L/Min HYDRAULIC PRESSURE: 0.2MPA-0.6MPA

ORIGINAL WATER: Drinking water or filtered water

**USING ENVIRONMENT:** Places where has hazardous substance splashing such as chemicals, hazardous liquids solid, gas and other contaminated environment where may be burning.

**SPECIAL NOTE:** If the acid concentration is too high, recommend to usen 316 stainless steel. When using ambient temperature below 0°C, use antifreeze eye wash.

Standard: ANSI Z358.1-2014