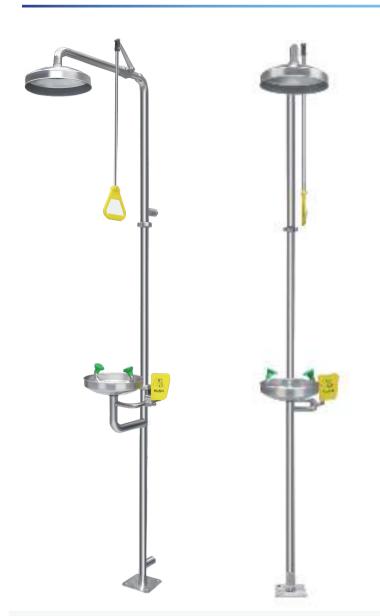

### **BD-560** Stainless Steel Combination Eye Wash/Shower

MATERIAL: Eye wash main body is made of 304 stainless steel

SHOWER VALVE: 1" 304 stainless steel ball valve

EYE WASH VALVE: 1/2" 304 stainless steel ball valve

SUPPLY: 1 1/4" FNPT WASTE: 1 1/4" FNPT

EYE WASH FLOW: ≥11.4 L/Min, shower flow≥75.7 L/Min HYDRAULIC PRESSURE: 0.2MPA-0.6MPA

**ORIGINAL WATER:** Drinking water or filtered water

USING ENVIRONMENT: Places where has hazardous substance splashing, such as chemicals, hazardous liquids, solid, gas and so on.

SPECIAL NOTE: 1. If the acid concentration is too high, recommend to use 316 stainless steel.

- 2. When using ambient temperature below 0°C, use antifreeze eye wash.
- 3. The eye wash & shower is made of high quality 304 stainless steel.
- 4. Can install anti-scalding device to avoid the media temperature is too high in the pipe after the sun exposure and cause user scalding. The standard anti-scalding temperature is 35°C. Standard: ANSI Z358.1-2014