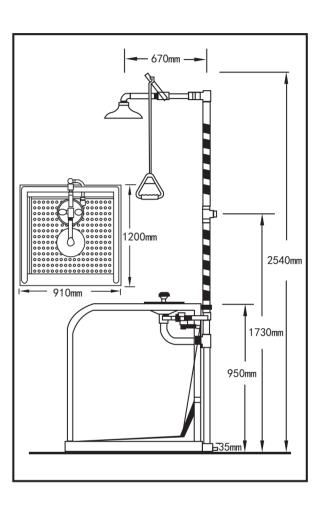

## **BD-602** Rapid Response Portable Decontamination Shower

The 304 stainless steel flushing room is specially designed for special environments. It can be used not only for flushing, eye washing, waste water recycling, but also without polluting the environment. Moreover, it hides privacy and is very suitable for clean environments and environments with special needs. It can be added with antifreeze function according to customer requirements, which is beautiful and neat.

DIMENSIONS: W900mm X D1200mm X H2500mm HEAD: 10" 304 stainless steel

**EYE WASH NOZZLE:** Green ABS spraying with 10" waste water recycle bowl **SHOWER VALVE:** 1" 304 stainless steel ball valve

EYE WASH VALVE: 1/2" 304 stainless steel ball valve SUPPLY: 1 1/4" MNPT WASTE: 1 1/4" FNPT

EYE WASH FLOW≥11.4 L/Min, SHOWER FLOW≥75.7 L/Min

HYDRAULIC PRESSURE: 0.2MPA-0.8MPA ORIGINAL WATER: Drinking water or filtered water

USING ENVIRONMENT: Places where has hazardous substance splashing, such as chemicals, hazardous liquids, solid, gas and so on.