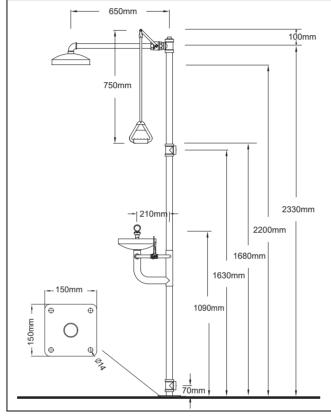

## **BD-550A** Stainless Steel Foot Control Combination Eye Wash/Shower

MATERIAL: Eye wash main body is made of 304 stainless steel

EYE WASH NOZZLE: ABS spraying with 10" waste water recycle bowl

SHOWER VALVE: 1" 304 stainless steel ball valve EYE WASH VALVE: 1/2" 304 stainless steel ball valve

SUPPLY: 1 1/4" FNPT WASTE: 1 1/4" FNPT EYE WASH FLOW: ≥11.4 L/Min SHOWER FLOW: ≥75.7 L/Min

HYDRAULIC PRESSURE: 0.2MPA-0.6MPA ORIGINAL WATER: Drinking water or filtered water

**USING ENVIRONMENT:** Places where has hazardous substance splashing, such as chemicals, hazardous liquids, solid, gas and so on.

**SPECIAL NOTE:** 1. If the acid concentration is too high, recommend to use 316 stainless steel. 2. When using ambient temperature below 0°C, use antifreeze eye wash. 3. The eye wash & shower is made of high quality 304 stainless steel. 4. Can install anti-scalding device to avoid the media temperature is too high in the pipe after the sun exposure and cause user scalding. The standard anti-scalding temperature is 35°C.