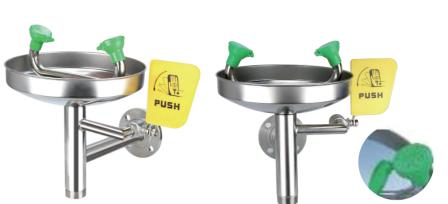

# **Wall Mounted Eye Wash**

### **BD-508A** Wall Mounted Eye Wash

MATERIAL: Eye wash main body is made of 304 stainless steel

VALVE: Eye wash valve is made of 1/2" 304 stainless steel ball valve

SUPPLY: 1/2" FNPT WASTE: 1 1/4" MNPT EYE WASH FLOW: ≥11.4L/Min HYDRAULIC PRESSURE: 0.2MPA-0.6MPA

### **BD-508B** Wall Mounted Eye Wash

MATERIAL: Eye wash main body is made of 304 stainless steel

VALVE: Eye wash valve is made of 1/2" 304 stainless steel ball valve

SUPPLY: 1/2" FNPT WASTE: 1 1/4" MNPT EYE WASH FLOW: ≥11.4L/Min HYDRAULIC PRESSURE: 0.2MPA-0.6MPA

# **BD-508C** Wall Mounted Eye Wash

MATERIAL: Eye wash main body is made of 304 stainless steel

VALVE: Eye wash valve is made of 1/2" 304 stainless steel ball valve

SUPPLY: 1/2" FNPT WASTE: 1 1/4" MNPT EYE WASH FLOW: ≥11.4L/Min HYDRAULIC PRESSURE: 0.2MPA-0.6MPA

# **BD-508D** Wall Mounted Eye Wash

MATERIAL: Eye wash main body is made of 304 stainless steel

VALVE: Eye wash valve is made of 1/2" 304 stainless steel ball valve

SUPPLY: 1/2" FNPT WASTE: 1 1/4" MNPT EYE WASH FLOW: ≥11.4L/Min HYDRAULIC PRESSURE: 0.2MPA-0.6MPA