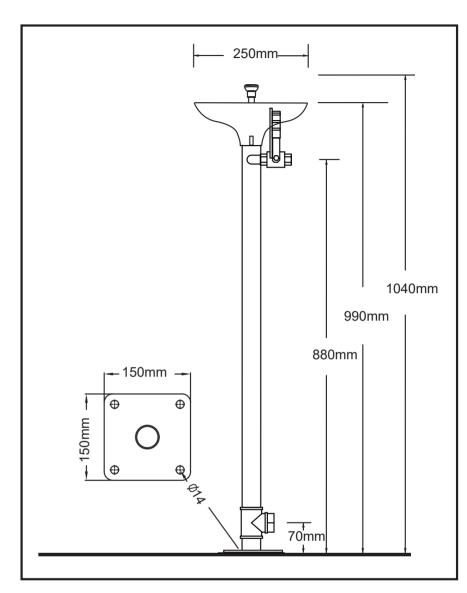

# **BD-540C Stand Eye Wash**

MATERIAL: Eye wash main body is made of 304 stainless steel

VALVE: Eye wash valve is made of 1/2" 304 stainless steel ball valve

SUPPLY: 1/2" FNPT WASTE: 1 1/4" FNPT

EYE WASH FLOW: ≥11.4L/Min HYDRAULIC PRESSURE: 0.2MPA-0.6MPA ORIGINAL WATER: Drinking water or filtered water

**USING ENVIRONMENT:** Places where has hazardous substance splashing, such as chemicals, hazardous liquids, solid, gas and other contaminated environment where may be burning.

SPECIAL NOTE: 1. If the acid concentration is too high, recommend to use 316 stainless steel.

- 2. When using ambient temperature below 0°C, use antifreeze eye wash.
- 3. The eye wash & shower is made of high quality 304 stainless steel.
- 4. Can install anti-scalding device to avoid the media temperature is too high in the pipe after the sun exposure and cause user scalding. The standard anti-scalding temperature is 35°C.