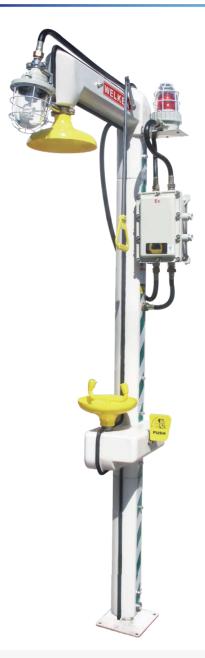

# Explosion Proof Alarms and Lighting with Cable Heated Freeze Resistant Eye Wash $\,\&\,$ Shower

The cable heated eye wash shower of BD-580B which provides emergency assistance and primary treatment, It can be used between -35°C~45°C, It composes main pipe, heat cable, inner and outer heat preservation layer, junction box and the main pipe is made of 304 stainless steel.

**HEAD:** ABS with warning yellow

EYE WASH NOZZLE: ABS spraying with 10" ABS waste water recycle bowl, warning yellow

 $\textbf{SHOWER VALVE: } 1 \text{''} 304 \text{ stainless steel ball valve} \quad \textbf{EYE WASH VALVE: } 1 \text{'2''} 304 \text{ stainless steel ball valve}$ 

SUPPLY: 1" FNPT WASTE: 1 1/4" MNPT EYE WASH FLOW: ≥11.4 L/Min, SHOWER FLOW: ≥75.7 L/Min

HYDRAULIC PRESSURE: 0.2MPA-0.6MPA VOLTAGE: 220V~250V POWER: 250W

**ORIGINAL WATER:** Drinking water or filtered water

USING ENVIRONMENT: Places where has hazardous substance splashing, such as chemicals, hazardous liquids, solid, gas and so on.

**SPECIAL NOTE**: This eye wash is used in flammable environment or explosion proof area, the standard product explosion-proof mark is Exe II T6. According to the environment to customize the corresponding explosion proof grade, slightly different appearance in kind prevail.