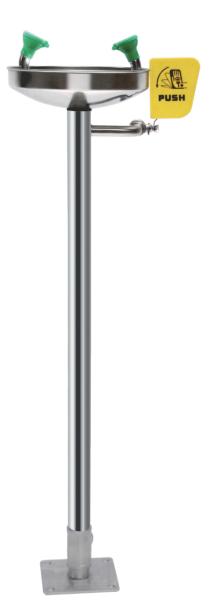

# **BD-540C Stand Eye Wash**

MATERIAL: Eye wash main body is made of 304 stainless steel

VALVE: Eye wash valve is made of 1/2" 304 stainless steel ball valve

SUPPLY: 1/2" FNPT WASTE: 1 1/4" FNPT

EYE WASH FLOW: ≥11.4L/Min HYDRAULIC PRESSURE: 0.2MPA-0.6MPA ORIGINAL WATER: Drinking water or filtered water

**USING ENVIRONMENT:** Places where has hazardous substance splashing, such as chemicals, hazardous liquids, solid, gas and other contaminated environment where may be burning.

SPECIAL NOTE: 1. If the acid concentration is too high, recommend to use 316 stainless steel.

- 2. When using ambient temperature below 0°C, use antifreeze eye wash.
- 3. The eye wash & shower is made of high quality 304 stainless steel.
- 4. Can install anti-scalding device to avoid the media temperature is too high in the pipe after the sun exposure and cause user scalding. The standard anti-scalding temperature is 35°C.