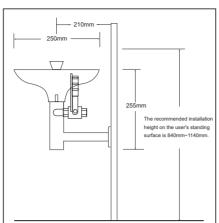

# **BD-540C Stand Eye Wash**

MATERIAL: Eye wash main body is made of 304 stainless steel

VALVE: Eye wash valve is made of 1/2" 304 stainless steel ball valve

SUPPLY: 1/2" FNPT WASTE: 1 1/4" FNPT

EYE WASH FLOW: ≥11.4L/Min HYDRAULIC PRESSURE: 0.2MPA-0.6MPA ORIGINAL WATER: Drinking water or filtered water

**USING ENVIRONMENT:** Places where has hazardous substance splashing, such as chemicals, hazardous liquids, solid, gas and other contaminated environment where may be burning.

SPECIAL NOTE: 1. If the acid concentration is too high, recommend to use 316 stainless steel.

- 2. When using ambient temperature below 0°C, use antifreeze eye wash.
- 3. The eye wash & shower is made of high quality 304 stainless steel.
- 4. Can install anti-scalding device to avoid the media temperature is too high in the pipe after the sun exposure and cause user scalding. The standard anti-scalding temperature is 35°C.