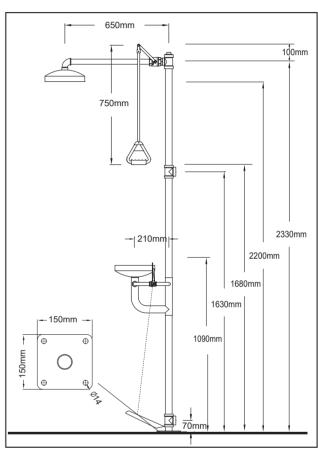

# **BD-530** Higher Stainless Steel Combination Eye Wash & Shower

Eye Wash/Shower main material is SS304, The beautiful appearance is particularly suited to laboratories, hospitals and other places where the environment is of a high standard.

HEAD: 10″ 304 stainless steel EYE WASH NOZZLE: Green ABS spraying with 10″ waste water recycle bowl SHOWER VALVE: 1″ 304 stainless steel ball valve EYE WASH VALVE: 1/2″ 304 stainless steel ball valve SUPPLY: 1″ FNPT WASTE: 1″ FNPT EYE WASH FLOW: ≥11.4 L/Min, SHOWER FLOW: ≥75.7 L/Min HYDRAULIC PRESSURE: 0.2MPA-0.6MPA ORIGINAL WATER: Drinking water or filtered water USING ENVIRONMENT: Places where has hazardous substance splashing, such as chemicals, hazardous liquids, solid,

gas and so on.

**SPECIAL NOTE:**If the acid concentration is too high, recommend to use 316 stainless steel. When using ambient temperature below 0°C, use antifreeze eye wash. Can install anti-scalding device to avoid the media temperature is too high in the pipe after the sun exposure and cause user scalding. The standard anti-scalding temperature is 35°C.

Standard: ANSI Z358.1-2014