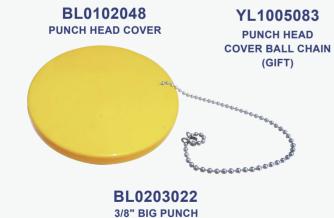

#### **PUNCHING EYES**

BL0203002 STAINLESS STEEL PUNCH

BL0203019 ALL STAINLESS STEEL PUNCH

BL0203010 FOR BD-510, BD-540B ONLY 1/2" ABS YELLOW CHONG EYE HEAD

BL0203011

3/8" ABS YELLOW CHONG EYE HEAD

#### BL0203023 3/8" BIG PUNCH

# FOR BD-510, BD-540B ONLY

#### XB0201084

1/2" BIG PUNCH