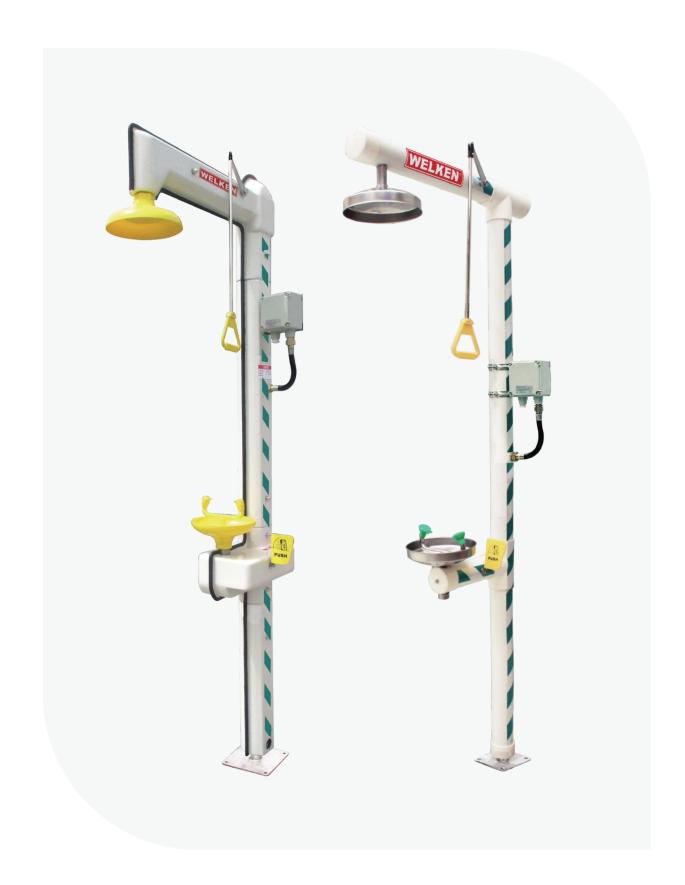

## **BD-550A** Stainless Steel Foot Control Combination Eye Wash/Shower

MATERIAL: Eye wash main body is made of 304 stainless steel

EYE WASH NOZZLE: ABS spraying with 10" waste water recycle bowl

SHOWER VALVE: 1" 304 stainless steel ball valve EYE WASH VALVE: 1/2" 304 stainless steel ball valve

SUPPLY: 1 1/4" FNPT WASTE: 1 1/4" FNPT EYE WASH FLOW: ≥11.4 L/Min SHOWER FLOW: ≥75.7 L/Min

HYDRAULIC PRESSURE: 0.2MPA-0.6MPA ORIGINAL WATER: Drinking water or filtered water

**USING ENVIRONMENT:** Places where has hazardous substance splashing, such as chemicals, hazardous liquids, solid, gas and so on.

**SPECIAL NOTE:** 1. If the acid concentration is too high, recommend to use 316 stainless steel. 2. When using ambient temperature below 0°C, use antifreeze eye wash. 3. The eye wash & shower is made of high quality 304 stainless steel. 4. Can install anti-scalding device to avoid the media temperature is too high in the pipe after the sun exposure and cause user scalding. The standard anti-scalding temperature is 35°C.