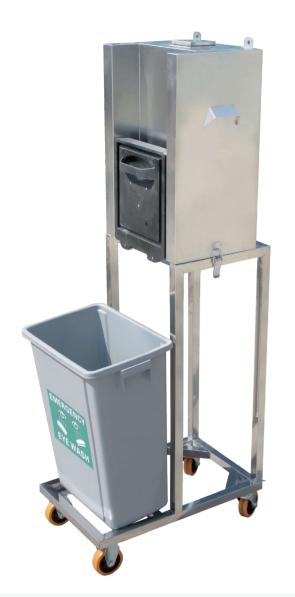

## **BD-600** Stainless Steel Portable Eye Wash

This portable eye wash is made of stainless steel, safety and health, please pull down punch box when use it. The water will be sprayed through the two nozzles, waste water will be recovered through the bottom of the recycling bin, please close your punch box after use it, easy to use.

EXTERNAL DIMENSIONS: W400mm X D300mm X H600mm

HANDCART DIMENSIONS: W400mm X D640mm X H1000mm, with 2 omni-directional wheels, be made of 201 stainless steel

SUPPLY: 85mm X 85mm square hole, convenient for water injection, and it is equipped with dust cover to keep the water clean

WASTE: 1/2" FNPT

**TOTAL VOLUME**: 50L

FLOW: Lasts for more than 15 minutes

ORIGINAL WATER: Drinking water or saline, and pay attention to quality guarantee period

APPLICATION PLACE: Places where has no water supply.

Standard: ANSI Z358.1-2014