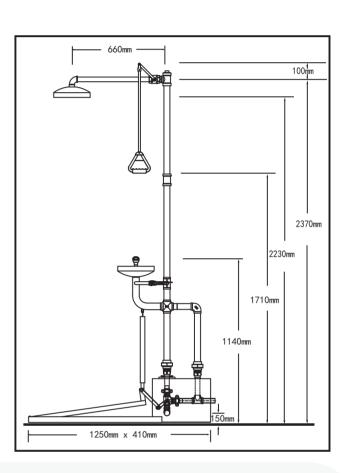

### **BD-550** Foot Control Stainless Steel Combination Eye Wash & Shower(with Platform)

MATERIAL: Eye wash main body is made of 304 stainless steel EYE WASH NOZZLE: ABS spraying with 10" waste water recycle bowl

SHOWER VALVE: 1" 304 stainless steel ball valve EYE WASH VALVE: 1/2" 304 stainless steel ball valve

SUPPLY: 1 1/4" FNPT WASTE: 1 1/4" FNPT

EYE WASH FLOW: ≥11.4 L/Min SHOWER FLOW: ≥75.7 L/Min

HYDRAULIC PRESSURE: 0.2MPA-0.6MPA ORIGINAL WATER: Drinking water or filtered water

USING ENVIRONMENT: Places where has hazardous substance splashing, such as chemicals, hazardous liquids, solid, gas and so on.

SPECIAL NOTE: 1. If the acid concentration is too high, recommend to use 316 stainless steel

- 2. When using ambient temperature below 0°C, use antifreeze eye wash.
- 3. The eye wash & shower is made of high quality 304 stainless steel.
- 4. Can install anti-scalding device to avoid the media temperature is too high in the pipe after the sun exposure and cause user scalding. The standard anti-scalding temperature is 35°C. Standard: ANSI Z358.1-2014