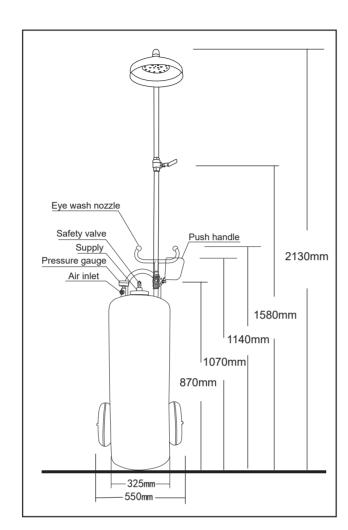

MATERIAL: 304 stainless steel

**DIMENSIONS:**D550mm X H2130mm

SHOWER VALVE: 3/4" 304 stainless steel ball valve 
EYE WASH VALVE: 1/2" 304 stainless steel ball valve

PRESSURE: The eye wash provides water by air pressure, common air pressure: 0.6MPA

ORIGINAL WATER: Drinking water, add water to the tank through the water supply at the top of the tank

**WATER STORAGE:** 45L

USING TEMPERATURE: Ambient temperature range is 5°C~45°C

**SPECIAL NOTE**: If the temperature is below 5°C, please use heat preservation measures or buy electric heat preservation cover.

Do not use if the temperature is higher than 45°C, in order to avoid scalding, need to cool before use.

Standard: ANSI Z358.1-2014