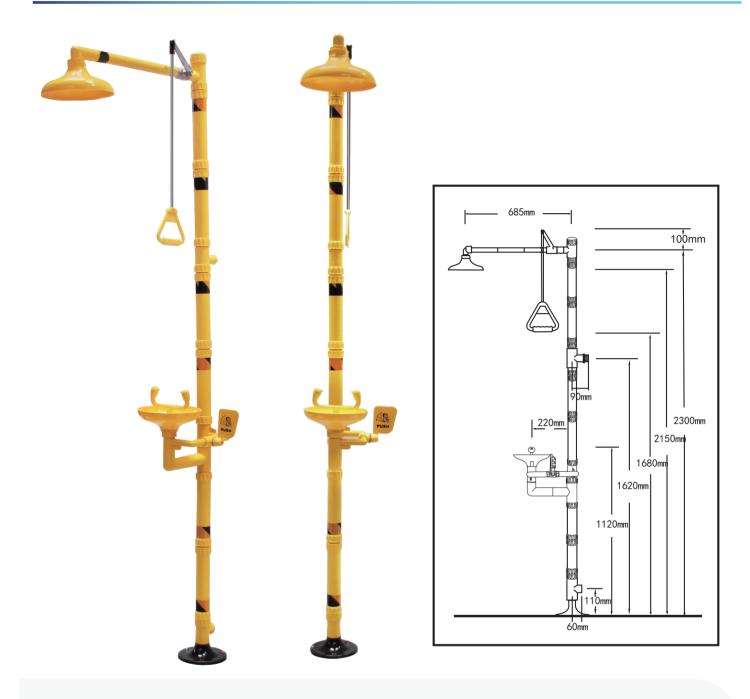

# **BD-530** Higher Stainless Steel Combination Eye Wash & Shower

Eye Wash/Shower main material is SS304, The beautiful appearance is particularly suited to laboratories, hospitals and other places where the environment is of a high standard.

HEAD: 10″ 304 stainless steel EYE WASH NOZZLE: Green ABS spraying with 10″ waste water recycle bowl SHOWER VALVE: 1″ 304 stainless steel ball valve EYE WASH VALVE: 1/2″ 304 stainless steel ball valve SUPPLY: 1″ FNPT WASTE: 1″ FNPT EYE WASH FLOW: ≥11.4 L/Min, SHOWER FLOW: ≥75.7 L/Min HYDRAULIC PRESSURE: 0.2MPA-0.6MPA ORIGINAL WATER: Drinking water or filtered water USING ENVIRONMENT: Places where has hazardous substance splashing, such as chemicals, hazardous liquids, solid,

gas and so on.

**SPECIAL NOTE:**If the acid concentration is too high, recommend to use 316 stainless steel. When using ambient temperature below 0°C, use antifreeze eye wash. Can install anti-scalding device to avoid the media temperature is too high in the pipe after the sun exposure and cause user scalding. The standard anti-scalding temperature is 35°C.

Standard: ANSI Z358.1-2014