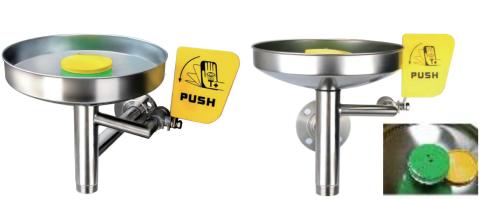

### **BD-508A** Wall Mounted Eye Wash

MATERIAL: Eye wash main body is made of 304 stainless steel

VALVE: Eye wash valve is made of 1/2" 304 stainless steel ball valve

SUPPLY: 1/2" FNPT WASTE: 1 1/4" MNPT EYE WASH FLOW: ≥11.4L/Min HYDRAULIC PRESSURE: 0.2MPA-0.6MPA

ORIGINAL WATER: Drinking water or filtered water

**USING ENVIRONMENT:** Places where has hazardous substance splashing such as chemicals, hazardous liquids solid, gas and other contaminated environment where may be burning.

**SPECIAL NOTE:** If the acid concentration is too high, recommend to usen 316 stainless steel. When using ambient temperature below 0°C, use antifreeze eye wash.

Standard: ANSI Z358.1-2014