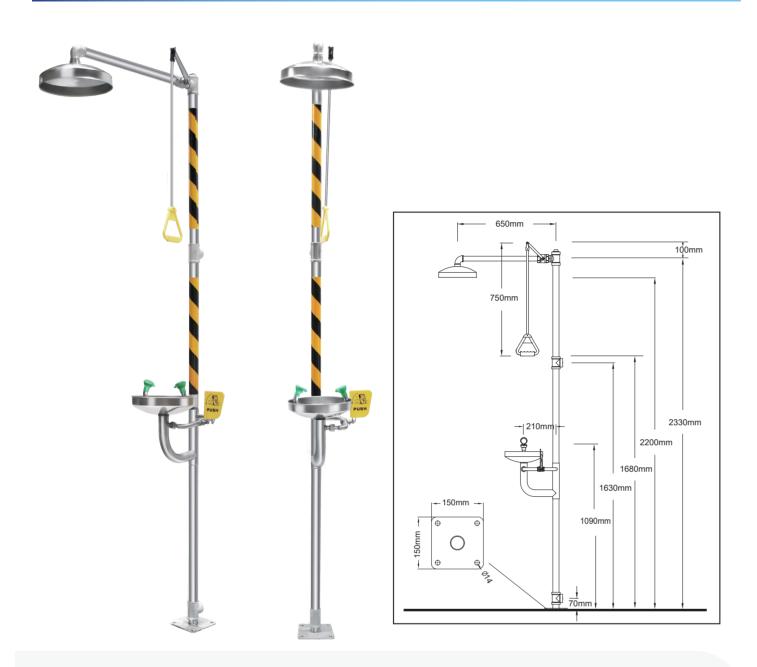

# **BD-530** Higher Stainless Steel Combination Eye Wash & Shower

Eye Wash/Shower main material is SS304, The beautiful appearance is particularly suited to laboratories, hospitals and other places where the environment is of a high standard.

HEAD: 10″ 304 stainless steel EYE WASH NOZZLE: Green ABS spraying with 10″ waste water recycle bowl SHOWER VALVE: 1″ 304 stainless steel ball valve EYE WASH VALVE: 1/2″ 304 stainless steel ball valve SUPPLY: 1″ FNPT WASTE: 1″ FNPT EYE WASH FLOW: ≥11.4 L/Min, SHOWER FLOW: ≥75.7 L/Min HYDRAULIC PRESSURE: 0.2MPA-0.6MPA ORIGINAL WATER: Drinking water or filtered water USING ENVIRONMENT: Places where has hazardous substance splashing, such as chemicals, hazardous liquids, solid,

gas and so on.

**SPECIAL NOTE:**If the acid concentration is too high, recommend to use 316 stainless steel. When using ambient temperature below 0°C, use antifreeze eye wash. Can install anti-scalding device to avoid the media temperature is too high in the pipe after the sun exposure and cause user scalding. The standard anti-scalding temperature is 35°C.