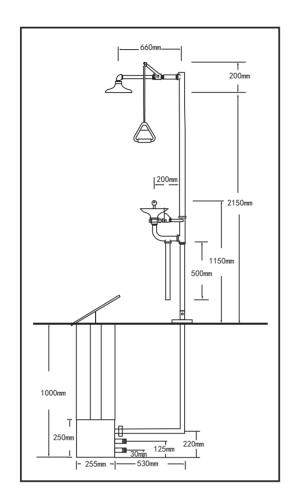

# **BD-530** Higher Stainless Steel Combination Eye Wash & Shower

Eye Wash/Shower main material is SS304, The beautiful appearance is particularly suited to laboratories, hospitals and other places where the environment is of a high standard.

HEAD: 10″ 304 stainless steel EYE WASH NOZZLE: Green ABS spraying with 10″ waste water recycle bowl SHOWER VALVE: 1″ 304 stainless steel ball valve EYE WASH VALVE: 1/2″ 304 stainless steel ball valve SUPPLY: 1″ FNPT WASTE: 1″ FNPT EYE WASH FLOW: ≥11.4 L/Min, SHOWER FLOW: ≥75.7 L/Min HYDRAULIC PRESSURE: 0.2MPA-0.6MPA ORIGINAL WATER: Drinking water or filtered water USING ENVIRONMENT: Places where has hazardous substance splashing, such as chemicals, hazardous liquids, solid,

gas and so on.

**SPECIAL NOTE:**If the acid concentration is too high, recommend to use 316 stainless steel. When using ambient temperature below 0°C, use antifreeze eye wash. Can install anti-scalding device to avoid the media temperature is too high in the pipe after the sun exposure and cause user scalding. The standard anti-scalding temperature is 35°C.

Standard: ANSI Z358.1-2014