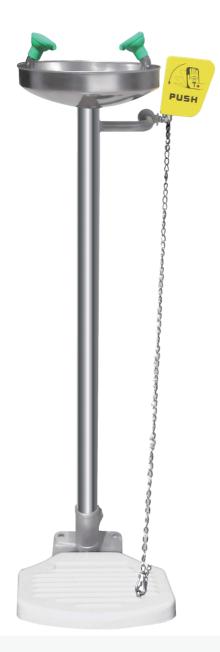

# **BD-540E Stand Eye Wash**

MATERIAL: Eye wash main body is made of 304 stainless steel

VALVE: Eye wash valve is made of 1/2" 304 stainless steel ball valve

SUPPLY: 1/2" FNPT WASTE: 1 1/4" FNPT

EYE WASH FLOW: ≥11.4L/Min HYDRAULIC PRESSURE: 0.2MPA-0.6MPA ORIGINAL WATER: Drinking water or filtered water

**USING ENVIRONMENT:** Places where has hazardous substance splashing, such as chemicals, hazardous liquids, solid, gas and other contaminated environment where may be burning.

SPECIAL NOTE:1. If the acid concentration is too high, recommend to use 316 stainless steel.

- 2. When using ambient temperature below 0°C, use antifreeze eye wash.
- 3. The eye wash & shower is made of high quality 304 stainless steel.
- 4. Can install anti-scalding device to avoid the media temperature is too high in the pipe after the sun exposure and cause user scalding. The standard anti-scalding temperature is 35°C.