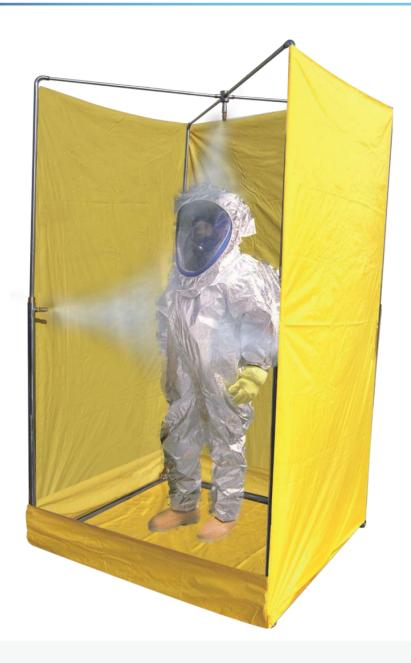

### **BD-601** Rapid Response Portable Decontamination Shower

Specifically for the firefighters and accidents need to emergency cleaning, supply water by pressurized pump, the water pressure can reach 1.56MPA high pressure, can quickly clear the hazardous on the protective clothing or chemical protective clothing, easy to assemble and carry. Customers need to use their own pump, recommend pump power: 1.1KW.

**DIMENSIONS:** W1200mmm X D1200mm X H2200mm

THE FRAMEWORK MATERIAL: High quality stainless steel ENCLOSURE MATERIAL: Double adhesive waterproof cloth

SUPPLY: 1 1/4" FNPT

PRESSURE: 0.8MPA~1.5MPA

FLOW RATE: 180L/Min