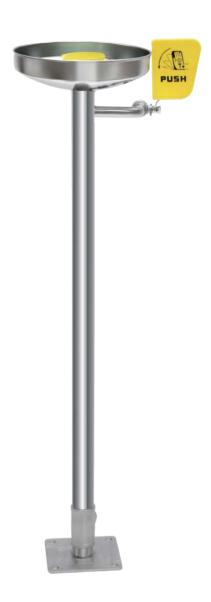

# **BD-540C Stand Eye Wash**

MATERIAL: Eye wash main body is made of 304 stainless steel

VALVE: Eye wash valve is made of 1/2" 304 stainless steel ball valve

SUPPLY: 1/2" FNPT WASTE: 1 1/4" FNPT

EYE WASH FLOW: ≥11.4L/Min HYDRAULIC PRESSURE: 0.2MPA-0.6MPA ORIGINAL WATER: Drinking water or filtered water

**USING ENVIRONMENT:** Places where has hazardous substance splashing, such as chemicals, hazardous liquids, solid, gas and other contaminated environment where may be burning.

SPECIAL NOTE: 1. If the acid concentration is too high, recommend to use 316 stainless steel.

- 2. When using ambient temperature below 0°C, use antifreeze eye wash.
- 3. The eye wash & shower is made of high quality 304 stainless steel.
- 4. Can install anti-scalding device to avoid the media temperature is too high in the pipe after the sun exposure and cause user scalding. The standard anti-scalding temperature is 35°C.