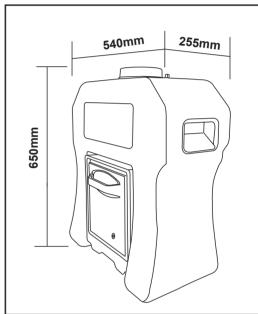

# **BD-600A(60L)** Wall Mounted Portable Eye Wash

This portable eye wash is made of polyethylene, safe green, suitable for using in the place without water supply, please use drinking or filtered water or saline. And pay attention to regular cleaning, after cleaning refilled with drinking water or saline.

EXTERNAL DIMENSIONS: Water tank W540mmm X D255mm X H650mm

WATER STORAGE: 60L

FLUSHING TIME: >15 minutes

ORIGINAL WATER: Drinking water or saline, and pay attention to quality guarantee period

USING ENVIRONMENT: Places where has no water supply.