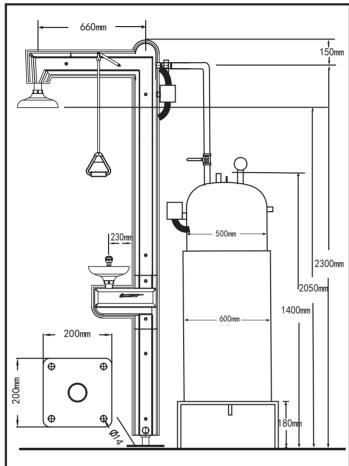

#### Explosion Proof with Freeze Protected Combination Stainless Steel Shower and Eye/Face Wash with Tank

The cable heated eye wash shower of BD-580A is antifreeze for outdoor, which provides emergency assistance and primary treatment, It can be used between -35°C~45°C, the water storage tank use stainless steel electric heating water system and the storage capacity is 180L, it can be customized according to customer's demand. Water storage tank uses air pressure to supply water for eye wash shower, customer is required to have the conditions to charging for water storage tank. It composes main pipe, heat cable, inner and outer heat preservation layer, junction box and the main pipe is made of SS304.

Standard: ANSI Z358.1-2014

**HEAD:** ABS with warning yellow

EYE WASH NOZZLE: ABS spraying with 10" ABS waste water recycle bowl, warning yellow

SHOWER VALVE: 1" 304 stainless steel ball valve

EYE WASH VALVE: 1/2" 304 stainless steel ball valve

SUPPLY: 1" MNPT WASTE: 1 1/4" MNPT

EYE WASH FLOW: ≥11.4 L/Min, SHOWER FLOW: ≥75.7 L/Min

HYDRAULIC PRESSURE: 0.2MPA-0.6MPA
VOLTAGE: 220V~250V POWER: 800W

ORIGINAL WATER: Drinking water or filtered water

 $\textbf{USING ENVIRONMENT:} \ \textbf{Places where has hazardous substance splashing, such as}$ 

chemicals, hazardous liquids, solid, gas and so on.

**SPECIAL NOTE:** This eye wash is used in flammable environment or explosion proof area, the standard product explosion-proof mark is Exe II T6. According to the environment to customize the corresponding explosion proof grade, slightly different appearance in kind prevail.