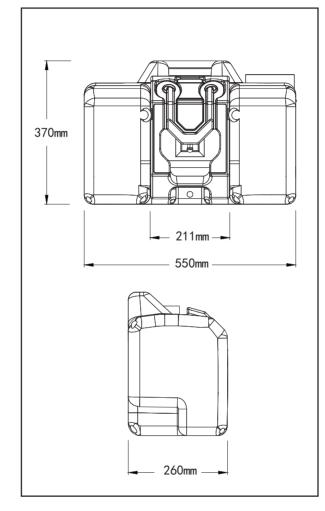

## **BD-600A(35L)** Portable Eye Wash

Portable eyewash is small and light, with gravity water supply. It can continuously supply clean water for 15 minutes. It can be used by pulling the yellow activation panel to the open position.

MATERIAL: High-quality polyethylene water tank

DIMENSIONS: 550mm X 370mm X 260mm

TOTAL VOLUME: 35L (about 9 gallons)

FLOW: Lasts for more than 15 minutes

APPLICATION PLACE: Used in pharmaceutical, medical, chemical, petrochemical, electronics, metallurgy, machinery, education and scientific

research institutions, etc.

Standard: ANSI Z358.1-2014