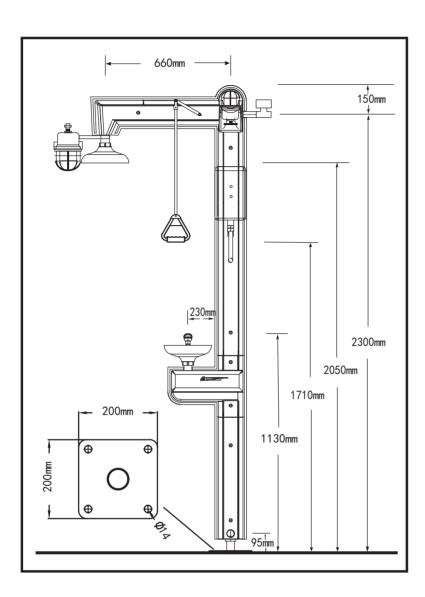

# **BD-580** Explosion Proof with Cable Heated Freeze Resistant Eye Wash/Shower

The cable heated eye wash shower of BD-580, which provides emergency assistance and primary treatment, It can be used between -35°C~45°C, It composes main pipe, heat cable, inner and outer heat preservation layer, junction box and the main pipe is made of 304 stainless steel.

**HEAD:** ABS with warning yellow

EYE WASH NOZZLE: ABS spraying with 10" ABS waste water recycle bowl, warning yellow

SHOWER VALVE: 1" 304 stainless steel ball valve

EYE WASH VALVE: 1/2" 304 stainless steel ball valve SUPPLY: 1" MNPT WASTE: 1 1/4" MNPT

VOLTAGE: 220V~250V POWER: 200W ORIGINAL WATER: Drinking water or filtered water

USING ENVIRONMENT: Places where has hazardous substance splashing, such as chemicals, hazardous liquids, solid, gas and so on.

SPECIAL NOTE: This eye wash is used in flammable environment or explosion proof area, the standard product explosion-proof mark is

Exe II T6. According to the environment to customize the corresponding explosion proof grade, slightly different appearance in kind prevail.