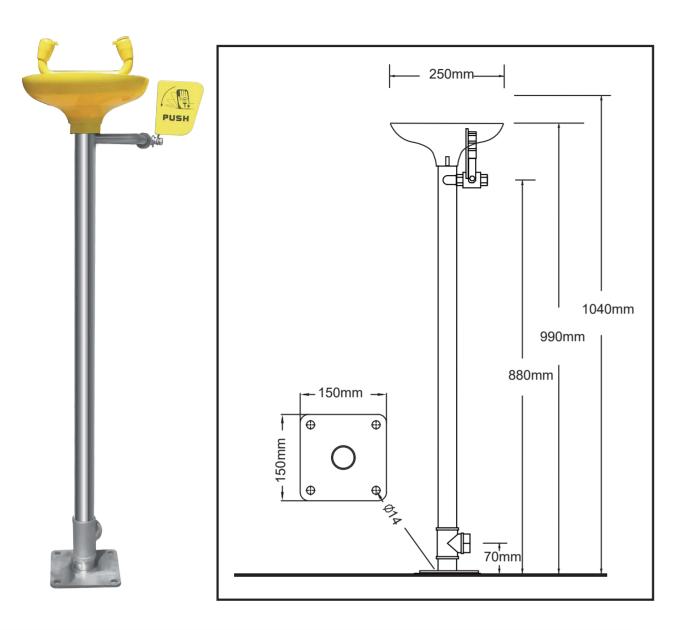

# **BD-540C Stand Eye Wash**

MATERIAL: Eye wash main body is made of 304 stainless steel

VALVE: Eye wash valve is made of 1/2" 304 stainless steel ball valve

SUPPLY: 1/2" FNPT WASTE: 1 1/4" FNPT

EYE WASH FLOW: ≥11.4L/Min HYDRAULIC PRESSURE: 0.2MPA-0.6MPA ORIGINAL WATER: Drinking water or filtered water

**USING ENVIRONMENT:** Places where has hazardous substance splashing, such as chemicals, hazardous liquids, solid, gas and other contaminated environment where may be burning.

SPECIAL NOTE: 1. If the acid concentration is too high, recommend to use 316 stainless steel.

- 2. When using ambient temperature below 0°C, use antifreeze eye wash.
- 3. The eye wash & shower is made of high quality 304 stainless steel.
- 4. Can install anti-scalding device to avoid the media temperature is too high in the pipe after the sun exposure and cause user scalding. The standard anti-scalding temperature is 35°C.