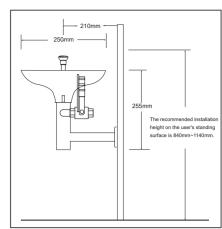

# **Wall Mounted Eye Wash**

### **BD-508A** Wall Mounted Eye Wash

MATERIAL: Eye wash main body is made of 304 stainless steel

VALVE: Eye wash valve is made of 1/2" 304 stainless steel ball valve

SUPPLY: 1/2" FNPT WASTE: 1 1/4" MNPT EYE WASH FLOW: ≥11.4L/Min HYDRAULIC PRESSURE: 0.2MPA-0.6MPA

### **BD-508B** Wall Mounted Eye Wash

MATERIAL: Eye wash main body is made of 304 stainless steel

VALVE: Eye wash valve is made of 1/2" 304 stainless steel ball valve

SUPPLY: 1/2" FNPT WASTE: 1 1/4" MNPT EYE WASH FLOW: ≥11.4L/Min HYDRAULIC PRESSURE: 0.2MPA-0.6MPA

# **BD-508C** Wall Mounted Eye Wash

MATERIAL: Eye wash main body is made of 304 stainless steel

VALVE: Eye wash valve is made of 1/2" 304 stainless steel ball valve

SUPPLY: 1/2" FNPT WASTE: 1 1/4" MNPT EYE WASH FLOW: ≥11.4L/Min HYDRAULIC PRESSURE: 0.2MPA-0.6MPA

# **BD-508D** Wall Mounted Eye Wash

MATERIAL: Eye wash main body is made of 304 stainless steel

VALVE: Eye wash valve is made of 1/2" 304 stainless steel ball valve

SUPPLY: 1/2" FNPT WASTE: 1 1/4" MNPT EYE WASH FLOW: ≥11.4L/Min HYDRAULIC PRESSURE: 0.2MPA-0.6MPA