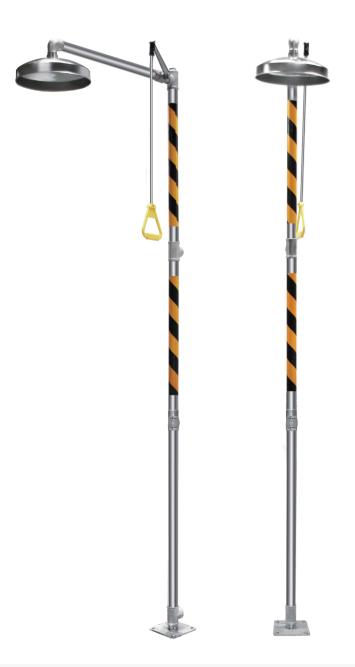

# **BD-530** Higher Stainless Steel Combination Eye Wash & Shower

Eye Wash/Shower main material is SS304, The beautiful appearance is particularly suited to laboratories, hospitals and other places where the environment is of a high standard.

HEAD: 10″ 304 stainless steel EYE WASH NOZZLE: Green ABS spraying with 10″ waste water recycle bowl SHOWER VALVE: 1″ 304 stainless steel ball valve EYE WASH VALVE: 1/2″ 304 stainless steel ball valve SUPPLY: 1″ FNPT WASTE: 1″ FNPT EYE WASH FLOW: ≥11.4 L/Min, SHOWER FLOW: ≥75.7 L/Min HYDRAULIC PRESSURE: 0.2MPA-0.6MPA ORIGINAL WATER: Drinking water or filtered water USING ENVIRONMENT: Places where has hazardous substance splashing, such as chemicals, hazardous liquids, solid,

gas and so on.

**SPECIAL NOTE:**If the acid concentration is too high, recommend to use 316 stainless steel. When using ambient temperature below 0°C, use antifreeze eye wash. Can install anti-scalding device to avoid the media temperature is too high in the pipe after the sun exposure and cause user scalding. The standard anti-scalding temperature is 35°C.

Standard: ANSI Z358.1-2014