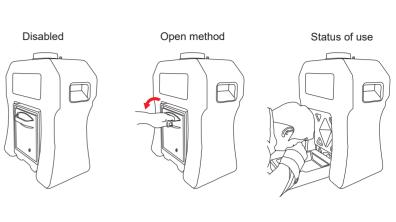

# **BD-600A(60L)** Wall Mounted Portable Eye Wash

This portable eye wash is made of polyethylene, safe green, suitable for using in the place without water supply, please use drinking or filtered water or saline. And pay attention to regular cleaning, after cleaning refilled with drinking water or saline.

EXTERNAL DIMENSIONS: Water tank W540mmm X D255mm X H650mm

WATER STORAGE: 60L

FLUSHING TIME: >15 minutes

ORIGINAL WATER: Drinking water or saline, and pay attention to quality guarantee period

USING ENVIRONMENT: Places where has no water supply.