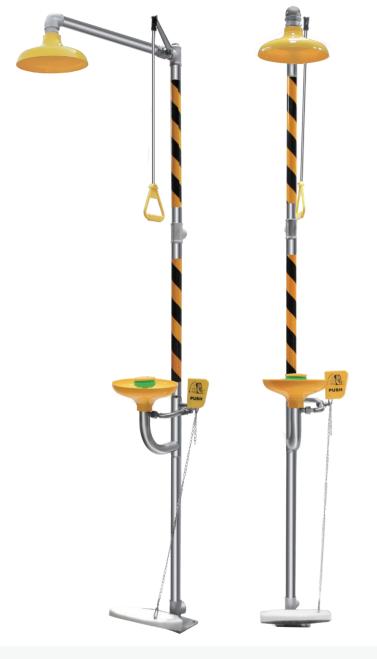

# **BD-530** Higher Stainless Steel Combination Eye Wash & Shower

Eye Wash/Shower main material is SS304, The beautiful appearance is particularly suited to laboratories, hospitals and other places where the environment is of a high standard.

HEAD: 10″ 304 stainless steel EYE WASH NOZZLE: Green ABS spraying with 10″ waste water recycle bowl SHOWER VALVE: 1″ 304 stainless steel ball valve EYE WASH VALVE: 1/2″ 304 stainless steel ball valve SUPPLY: 1″ FNPT WASTE: 1″ FNPT EYE WASH FLOW: ≥11.4 L/Min, SHOWER FLOW: ≥75.7 L/Min HYDRAULIC PRESSURE: 0.2MPA-0.6MPA ORIGINAL WATER: Drinking water or filtered water USING ENVIRONMENT: Places where has hazardous substance splashing, such as chemicals, hazardous liquids, solid,

gas and so on.

**SPECIAL NOTE:**If the acid concentration is too high, recommend to use 316 stainless steel. When using ambient temperature below 0°C, use antifreeze eye wash. Can install anti-scalding device to avoid the media temperature is too high in the pipe after the sun exposure and cause user scalding. The standard anti-scalding temperature is 35°C.

Standard: ANSI Z358.1-2014