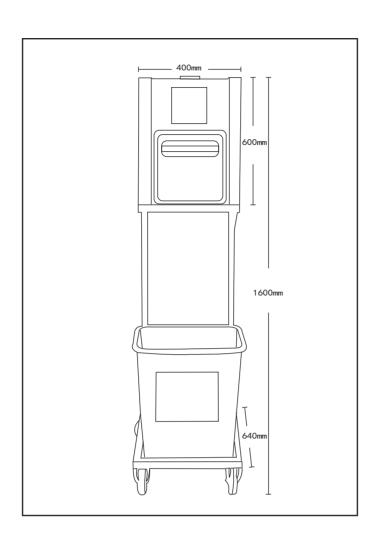

## **BD-600** Stainless Steel Portable Eye Wash

This portable eye wash is made of stainless steel, safety and health, please pull down punch box when use it. The water will be sprayed through the two nozzles, waste water will be recovered through the bottom of the recycling bin, please close your punch box after use it, easy to use.

EXTERNAL DIMENSIONS: W400mm X D300mm X H600mm

HANDCART DIMENSIONS: W400mm X D640mm X H1000mm, with 2 omni-directional wheels, be made of 201 stainless steel

SUPPLY: 85mm X 85mm square hole, convenient for water injection, and it is equipped with dust cover to keep the water clean

WASTE: 1/2" FNPT

**TOTAL VOLUME**: 50L

FLOW: Lasts for more than 15 minutes

ORIGINAL WATER: Drinking water or saline, and pay attention to quality guarantee period

APPLICATION PLACE: Places where has no water supply.

Standard: ANSI Z358.1-2014