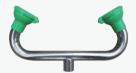

# **BD-504** Double Heads Deck Mounted Eye Wash

The eye wash station with delicate design is suitable for emergency washing in medical, laboratory and some public places. The main body is thick copper, the coating uses high brightness thick plating, corrosion resistance, heat resistance and anti-ultraviolet radiation.

SWITCH: Water flow starts within 1 second, easy to use.

FLOW: \$11.4 L/min HEIGHT: 300mm from deck

HOSE: Length1.5m, soft PVC pipe covered with stainless steel mesh

PRESSURE: 0.2MPA~0.4MPA INTERFACE: 1/2" FNPT

Standard: ANSI Z358.1-2014