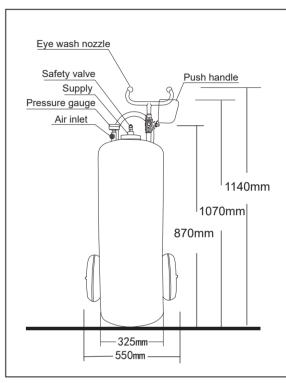

# **BD-570** Portable Eye Wash

The portable eyewash is very suitable for use in places where there is no fixed water source for washing. The water storage tank body is equipped with a rubber wheel suitable for movement, which is convenient for the user to set it anywhere. The portable eyewash is simple and convenient to operate, and the continuous working time of the eyewash water flow is ≥15 minutes (the time for the user who install the shower device depends on the actual working situation). The main body of the eye wash is made of high quality 304 stainless steel.

MATERIAL: 304 stainless steel

DIMENSIONS:D550mm X H1140mm

EYE WASH VALVE: 1/2" 304 stainless steel ball valve

PRESSURE: The eye wash provides water by air pressure, common air pressure: 0.6MPA

ORIGINAL WATER: Drinking water, add water to the tank through the water supply at the top of the tank

**WATER STORAGE: 45L** 

USING TEMPERATURE: Ambient temperature range is 5°C~45°C

 $\textbf{SPECIAL NOTE:} \ If the temperature is below 5 ^{\circ}\text{C}, please use heat preservation measures or buy electric heat preservation cover.$ 

Do not use if the temperature is higher than 45°C, in order to avoid scalding, need to cool before use.