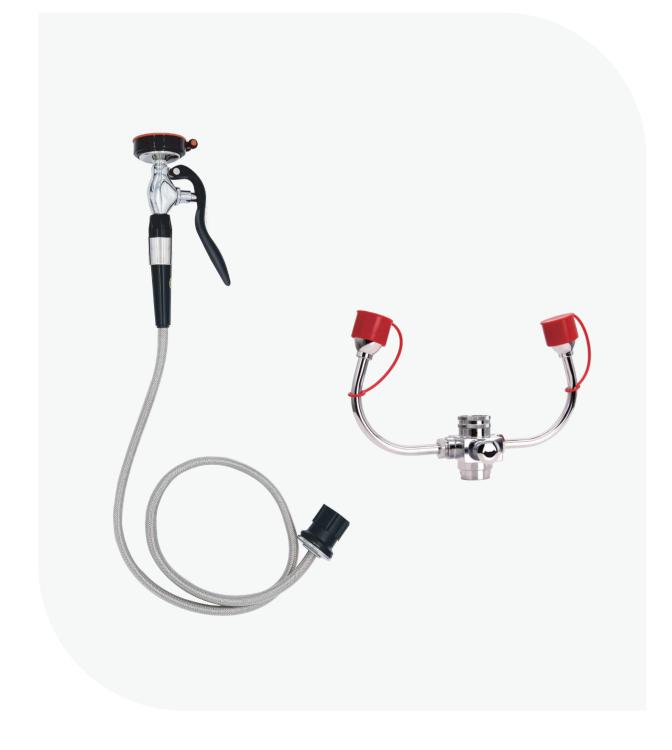

# **BD-506** Faucet-mounted Eye Wash

Eye Wash is widely used in laboratories and occasions exposed to acids, alkalis, organic matter and other toxic and corrosive substances. It has multiple functions such as eye washing and facial washing. It can be used as laboratory water supply and in case of accidents, it is the necessary equipment which can be quickly washed to reduce the damage to the minimum.

NOMINAL PRESSURE: 0.4 Mpa SEALING PRESSURE: 0.45 Mpa WORK PRESSURE: 0.2~0.4 Mpa

FLOW RATE: ≥11.4L/min

**APPLICABLE CONDITIONS**: Pure water at normal temperature or water that meets 0.4 0.45 0.2~0.4 sanitary standards

Standard: ANSI Z358.1-2014