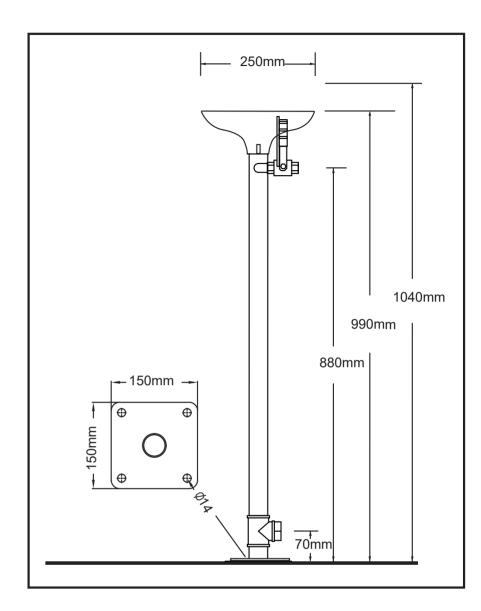

# **BD-540C Stand Eye Wash**

MATERIAL: Eye wash main body is made of 304 stainless steel

VALVE: Eye wash valve is made of 1/2" 304 stainless steel ball valve

SUPPLY: 1/2" FNPT WASTE: 1 1/4" FNPT

EYE WASH FLOW: ≥11.4L/Min HYDRAULIC PRESSURE: 0.2MPA-0.6MPA ORIGINAL WATER: Drinking water or filtered water

**USING ENVIRONMENT:** Places where has hazardous substance splashing, such as chemicals, hazardous liquids, solid, gas and other contaminated environment where may be burning.

SPECIAL NOTE: 1. If the acid concentration is too high, recommend to use 316 stainless steel.

- 2. When using ambient temperature below 0°C, use antifreeze eye wash.
- 3. The eye wash & shower is made of high quality 304 stainless steel.
- 4. Can install anti-scalding device to avoid the media temperature is too high in the pipe after the sun exposure and cause user scalding. The standard anti-scalding temperature is 35°C.