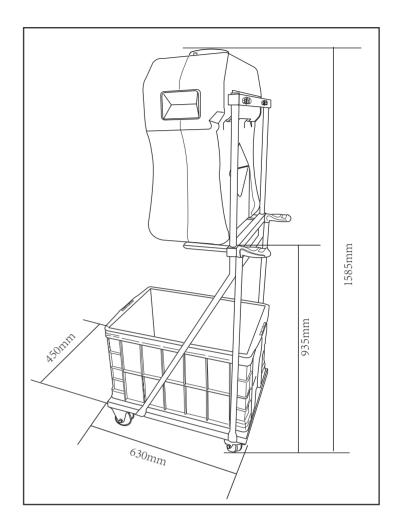

### **BD-601** Rapid Response Portable Decontamination Shower

Specifically for the firefighters and accidents need to emergency cleaning, supply water by pressurized pump, the water pressure can reach 1.56MPA high pressure, can quickly clear the hazardous on the protective clothing or chemical protective clothing, easy to assemble and carry. Customers need to use their own pump, recommend pump power: 1.1KW.

**DIMENSIONS:** W1200mmm X D1200mm X H2200mm

THE FRAMEWORK MATERIAL: High quality stainless steel ENCLOSURE MATERIAL: Double adhesive waterproof cloth

SUPPLY: 1 1/4" FNPT

PRESSURE: 0.8MPA~1.5MPA

FLOW RATE: 180L/Min

Standard: ANSI Z358.1-2014