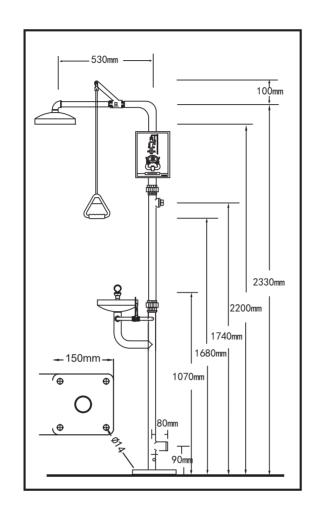

# **BD-530** Higher Stainless Steel Combination Eye Wash & Shower

Eye Wash/Shower main material is SS304, The beautiful appearance is particularly suited to laboratories, hospitals and other places where the environment is of a high standard.

HEAD: 10″ 304 stainless steel EYE WASH NOZZLE: Green ABS spraying with 10″ waste water recycle bowl SHOWER VALVE: 1″ 304 stainless steel ball valve EYE WASH VALVE: 1/2″ 304 stainless steel ball valve SUPPLY: 1″ FNPT WASTE: 1″ FNPT EYE WASH FLOW: ≥11.4 L/Min, SHOWER FLOW: ≥75.7 L/Min HYDRAULIC PRESSURE: 0.2MPA-0.6MPA ORIGINAL WATER: Drinking water or filtered water USING ENVIRONMENT: Places where has hazardous substance splashing, such as chemicals, hazardous liquids, solid,

gas and so on.

**SPECIAL NOTE:**If the acid concentration is too high, recommend to use 316 stainless steel. When using ambient temperature below 0°C, use antifreeze eye wash. Can install anti-scalding device to avoid the media temperature is too high in the pipe after the sun exposure and cause user scalding. The standard anti-scalding temperature is 35°C.

Standard: ANSI Z358.1-2014