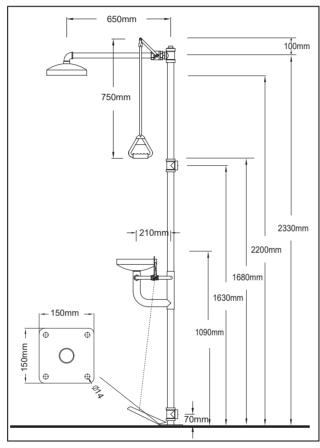

# **BD-530** Higher Stainless Steel Combination Eye Wash & Shower

Eye Wash/Shower main material is SS304, The beautiful appearance is particularly suited to laboratories, hospitals and other places where the environment is of a high standard.

HEAD: 10″ 304 stainless steel EYE WASH NOZZLE: Green ABS spraying with 10″ waste water recycle bowl SHOWER VALVE: 1″ 304 stainless steel ball valve EYE WASH VALVE: 1/2″ 304 stainless steel ball valve SUPPLY: 1″ FNPT WASTE: 1″ FNPT EYE WASH FLOW: ≥11.4 L/Min, SHOWER FLOW: ≥75.7 L/Min HYDRAULIC PRESSURE: 0.2MPA-0.6MPA ORIGINAL WATER: Drinking water or filtered water USING ENVIRONMENT: Places where has hazardous substance splashing, such as chemicals, hazardous liquids, solid,

gas and so on.

**SPECIAL NOTE:**If the acid concentration is too high, recommend to use 316 stainless steel. When using ambient temperature below 0°C, use antifreeze eye wash. Can install anti-scalding device to avoid the media temperature is too high in the pipe after the sun exposure and cause user scalding. The standard anti-scalding temperature is 35°C.

Standard: ANSI Z358.1-2014