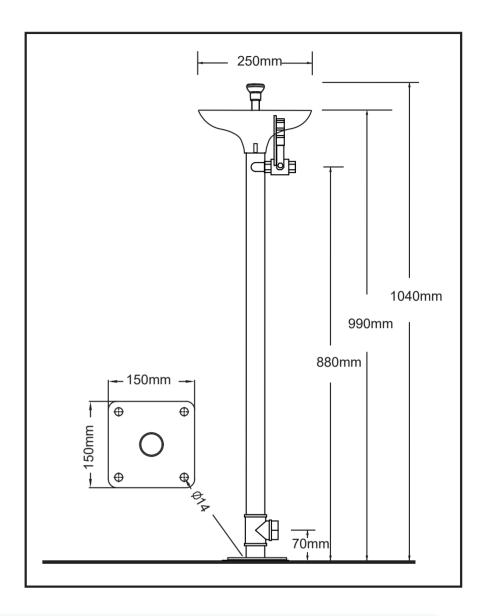

# **BD-540E Stand Eye Wash**

MATERIAL: Eye wash main body is made of 304 stainless steel

VALVE: Eye wash valve is made of 1/2" 304 stainless steel ball valve

SUPPLY: 1/2" FNPT WASTE: 1 1/4" FNPT

EYE WASH FLOW: ≥11.4L/Min HYDRAULIC PRESSURE: 0.2MPA-0.6MPA ORIGINAL WATER: Drinking water or filtered water

**USING ENVIRONMENT:** Places where has hazardous substance splashing, such as chemicals, hazardous liquids, solid, gas and other contaminated environment where may be burning.

SPECIAL NOTE:1. If the acid concentration is too high, recommend to use 316 stainless steel.

- 2. When using ambient temperature below 0°C, use antifreeze eye wash.
- 3. The eye wash & shower is made of high quality 304 stainless steel.
- 4. Can install anti-scalding device to avoid the media temperature is too high in the pipe after the sun exposure and cause user scalding. The standard anti-scalding temperature is 35°C.