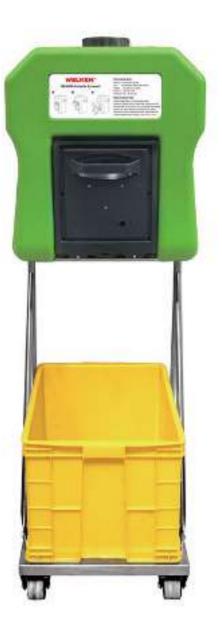

### **BD-601** Rapid Response Portable Decontamination Shower

Specifically for the firefighters and accidents need to emergency cleaning, supply water by pressurized pump, the water pressure can reach 1.56MPA high pressure, can quickly clear the hazardous on the protective clothing or chemical protective clothing, easy to assemble and carry. Customers need to use their own pump, recommend pump power: 1.1KW.

**DIMENSIONS:** W1200mmm X D1200mm X H2200mm

THE FRAMEWORK MATERIAL: High quality stainless steel ENCLOSURE MATERIAL: Double adhesive waterproof cloth

SUPPLY: 1 1/4" FNPT

PRESSURE: 0.8MPA~1.5MPA

FLOW RATE: 180L/Min

Standard: ANSI Z358.1-2014