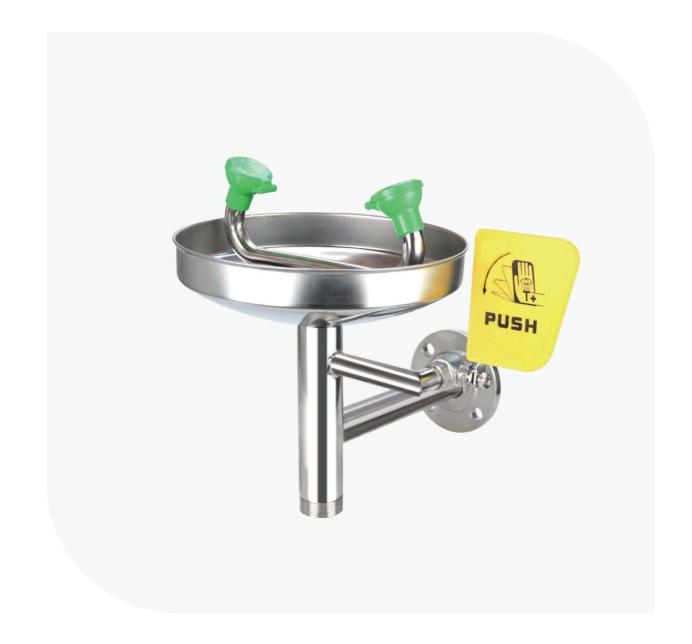

# **Wall Mounted Eye Wash**

### **BD-508A** Wall Mounted Eye Wash

MATERIAL: Eye wash main body is made of 304 stainless steel

VALVE: Eye wash valve is made of 1/2" 304 stainless steel ball valve

SUPPLY: 1/2" FNPT WASTE: 1 1/4" MNPT EYE WASH FLOW: ≥11.4L/Min HYDRAULIC PRESSURE: 0.2MPA-0.6MPA

ORIGINAL WATER: Drinking water or filtered water

**USING ENVIRONMENT:** Places where has hazardous substance splashing such as chemicals, hazardous liquids solid, gas and other contaminated environment where may be burning.

**SPECIAL NOTE:** If the acid concentration is too high, recommend to usen 316 stainless steel. When using ambient temperature below 0°C, use antifreeze eye wash.

Standard: ANSI Z358.1-2014