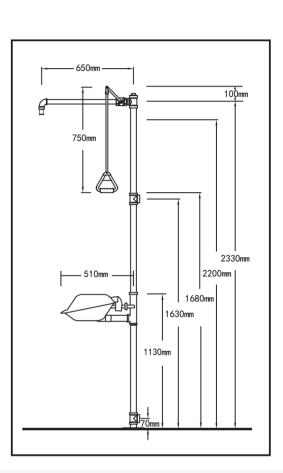

## **BD-550A** Stainless Steel Foot Control Combination Eye Wash/Shower

MATERIAL: Eye wash main body is made of 304 stainless steel

EYE WASH NOZZLE: ABS spraying with 10" waste water recycle bowl

SHOWER VALVE: 1" 304 stainless steel ball valve EYE WASH VALVE: 1/2" 304 stainless steel ball valve

SUPPLY: 1 1/4" FNPT WASTE: 1 1/4" FNPT EYE WASH FLOW: ≥11.4 L/Min SHOWER FLOW: ≥75.7 L/Min

HYDRAULIC PRESSURE: 0.2MPA-0.6MPA ORIGINAL WATER: Drinking water or filtered water

**USING ENVIRONMENT:** Places where has hazardous substance splashing, such as chemicals, hazardous liquids, solid, gas and so on.

**SPECIAL NOTE:** 1. If the acid concentration is too high, recommend to use 316 stainless steel. 2. When using ambient temperature below 0°C, use antifreeze eye wash. 3. The eye wash & shower is made of high quality 304 stainless steel. 4. Can install anti-scalding device to avoid the media temperature is too high in the pipe after the sun exposure and cause user scalding. The standard anti-scalding temperature is 35°C.