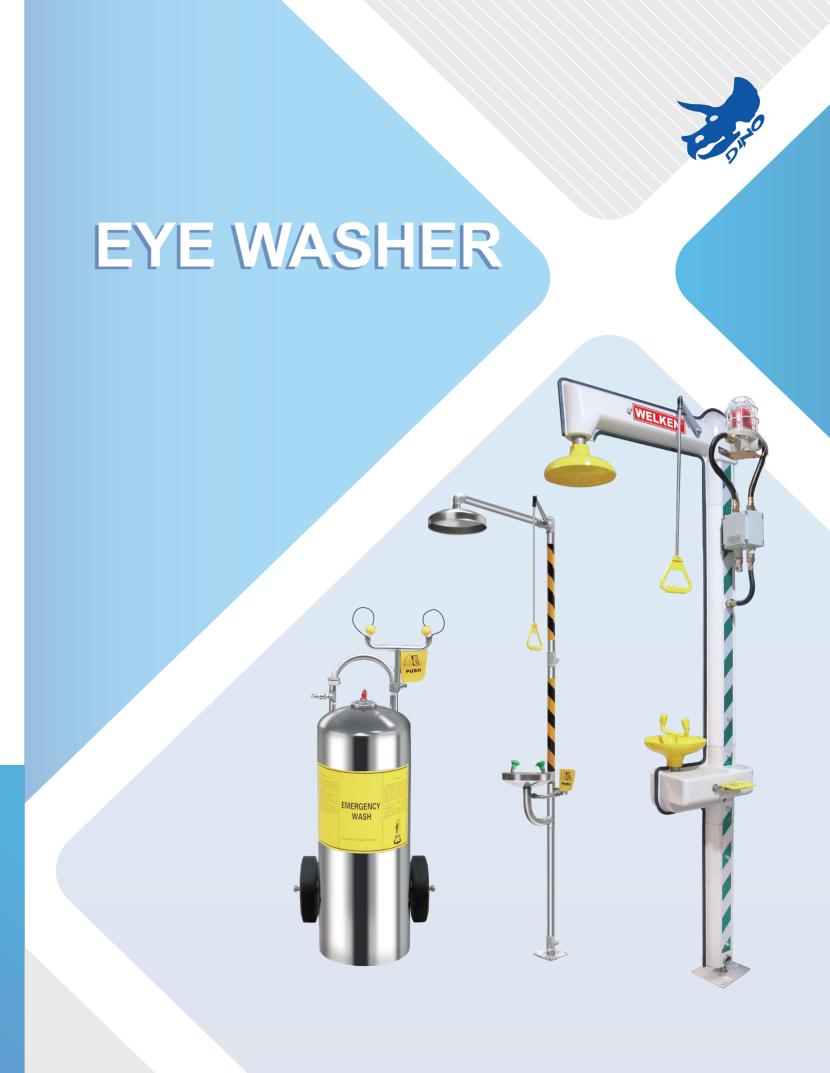

# **Wall Mounted Eye Wash**

# **Stand Eye Wash**

# **Combination Eye Wash and Shower**

# **Portable Eye Wash**

# **Deck Mounted Eye Wash**