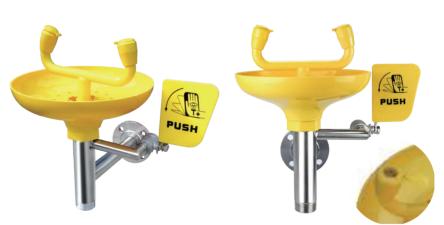

# **BD-508G** Wall Mounted Eye Wash

BD-508G ABS Wall-mounted Eyewash Station, ABS material main body with ABS eyewash bowl & nozzles

MATERIAL: Eye wash main body is made of ABS

VALVE: Eye wash valve is made of 1/2" ABS ball valve

SUPPLY: 1/2" FNPT WASTE: 1 1/4" MNPT EYE WASH FLOW: ≥11.4L/Min HYDRAULIC PRESSURE: 0.2MPA-0.6MPA

ORIGINAL WATER: Drinking water or filtered water

**USING ENVIRONMENT:** Places where has hazardous substance splashing such as chemicals, hazardous liquids solid, gas and other contaminated environment where may be burning.

**SPECIAL NOTE:** If the acid concentration is too high, recommend to usen 316 stainless steel. When using ambient temperature below 0°C, use antifreeze eye wash.